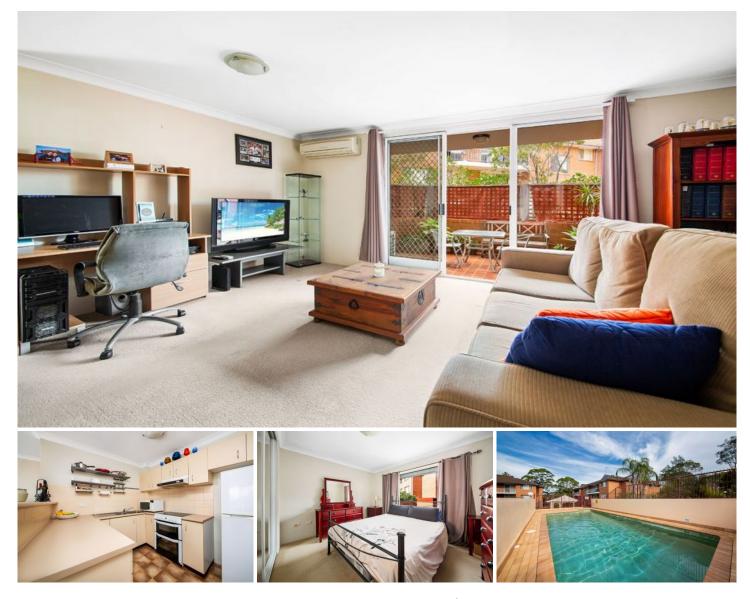

## 19/491-497 President Avenue SUTHERLAND NSW

- Neat and well presented ground floor unit
- Open plan living, access to spacious courtyard
- Split system air con, shutters for added quiet
- Kitchen complete with dishwasher, internal laundry
- Sunny fenced pool in complex, perfect for summer
- Spacious main bedroom with built-in robe
- Situated at the back of the block, large secure garage