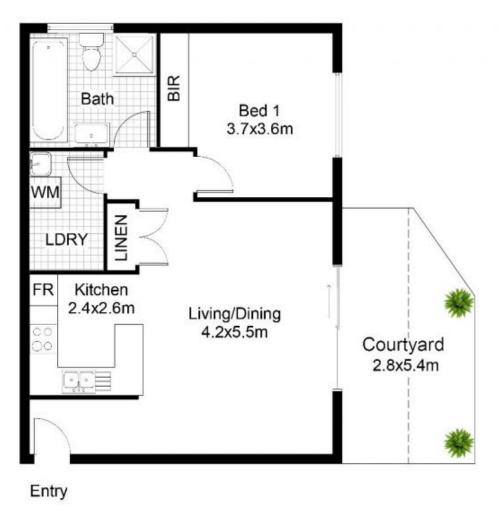

Outgoings per quarter: Strata \$509.86 approx Council \$264.40 approx Water \$172.59 approx

**View :** https://www.crippsandcripps.com.au/sale/nsw/sut herland/sutherland/residential/unit/5957112

Alice Kelly 02 9523 6511 Garage 2.8x5.4m

## 19/491-497 President Ave, SUTHERLAND

DISCLAIMER: All care has been taken in preparing this floor plan, however the accuracy is not guaranteed and no liability will be accepted for any reliance placed upon it Produced by PRODUCT PHOTOGRAPHY STUDIO mob: 0414 697 215 email: mgphoto@people.net.au