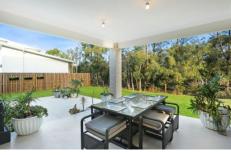

## Features include:

- Very safe community title gated complex with electric entry gates pedestrian entry via Prince Charles Parade
- Social open plan design with spacious living and dining rooms leading onto the designer stone kitchen with stainless steel Westinghouse appliances and walk in pantry
- Movie/cinema room plus light filled study/potential 4th bedroom
- Upstairs open plan rumpus or second living room