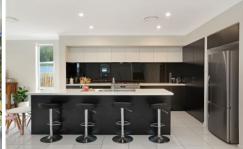

## Features include:

- Very safe community title gated complex with electric entry gates pedestrian entry via Prince Charles Parade
- Social open plan design with spacious living and dining rooms leading onto the designer stone kitchen with stainless steel Westinghouse appliances and walk in pantry
- Movie/cinema room plus light filled study/potential 4th bedroom
- Upstairs open plan rumpus or second living room