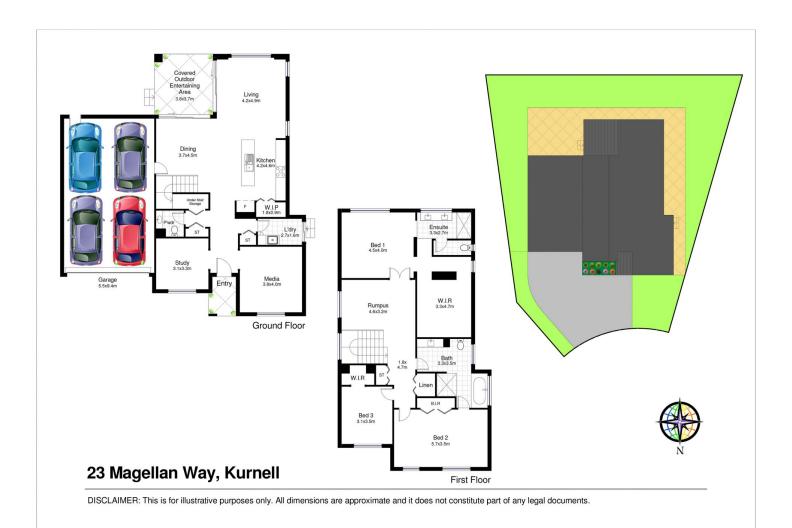

## 23 Magellan Way KURNELL NSW

Located in the exclusive Silver Beach Gated Estate, this near new modern family residence oozes beachside sophistication with quality features and fittings throughout. Walking distance to Kamay Botany Bay National Park and a 10-minute drive to Cronulla Central this Family residence is sure to impress!

## Features include:

- Very safe community title gated complex with electric entry gates pedestrian entry via Prince Charles Parade
- Social open plan design with spacious living and dining rooms leading onto the designer stone kitchen with stainless steel Westinghouse appliances and walk in pantry
- Movie/cinema room plus light filled study/potential 4th bedroom
- Upstairs open plan rumpus or second living room