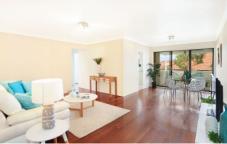

- 2 x spacious bedrooms with built in robe
- Solid hardwood timber floor
- Updated kitchen with stainless steel appliances with dishwasher
- Internal laundry
- Single lock up garage with remote access
- Extra off street car parking for visitors