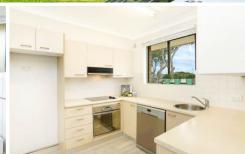

2 spacious bedrooms with built in robe New paint and blinds throughout Solid hardwood timber floor Updated kitchen with stainless steel appliances Internal laundry Single lock up garage with remote access Extra off street car parking for visitors