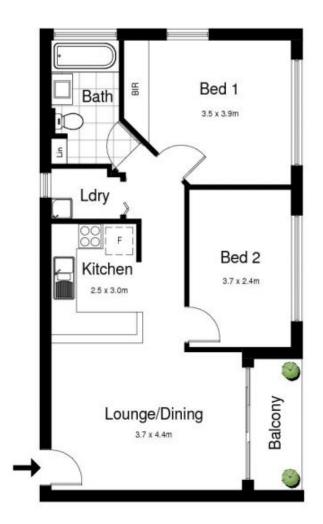

## 23/53 Auburn Street, SUTHERLAND

DISCLAIMER: All care has been taken in preparing this floorplan, however the accuracy is not guaranteed and no liability will be accepted for any reliance placed upon it