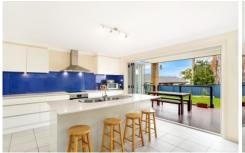

## Features include:

- Selection of living areas including media room
- Top floor family space with balcony perfect for the kids
- Open plan lounge/dining zone with bifold doors leading to the covered entertaining area
- Modern kitchen with large island bench, stainless steel appliances and walk-in pantry
- Four large bedrooms with built-ins and spacious family