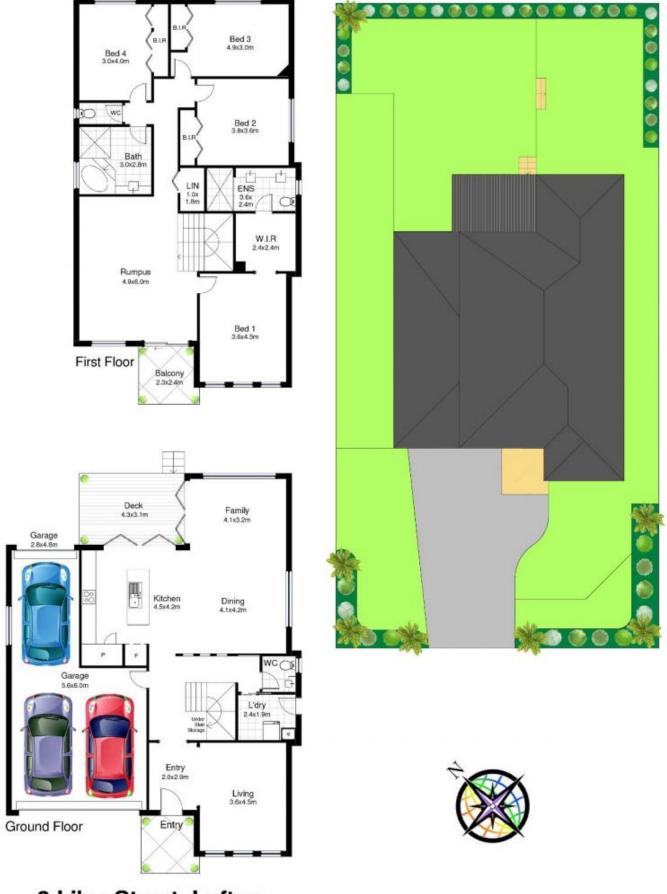

## 3 Lilac Street LOFTUS NSW

Perfect for the growing family? This fantastic 4 year old family home is sure to impress with its multiple living areas, modern finishes and private northerly rear aspect for year-round entertaining.

## Features include:

- Selection of living areas including media room
- Top floor family space with balcony perfect for the kids
- Open plan lounge/dining zone with bifold doors leading to the covered entertaining area
- Modern kitchen with large island bench, stainless steel appliances and walk-in pantry
- Four large bedrooms with built-ins and spacious family

## 3 Lilac Street, Loftus

DISCLAIMER: This is for illustrative purposes only. All dimensions are approximate and it does not constitute part of any legal documents.