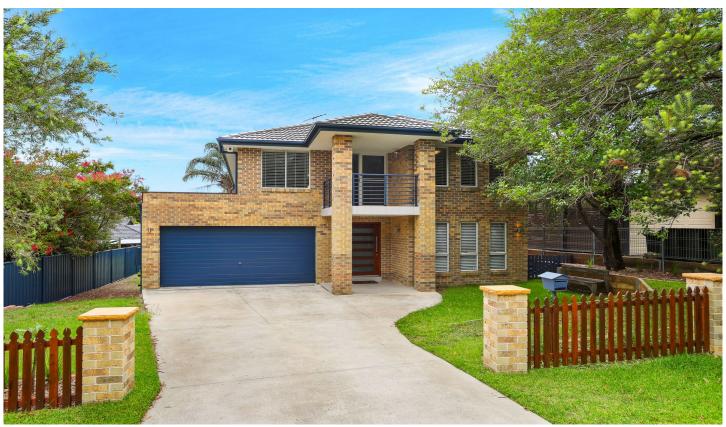

## 3 Lilac Street LOFTUS NSW

Perfect for the growing family? This fantastic 4 year old family home is sure to impress with its multiple living areas, modern finishes and private northerly rear aspect for year-round entertaining.

## Features include:

- Selection of living areas including media room
- Top floor family space with balcony perfect for the kids
- Open plan lounge/dining zone with bifold doors leading to the covered entertaining area
- Modern kitchen with large island bench, stainless steel appliances and walk-in pantry
- Four large bedrooms with built-ins and spacious family