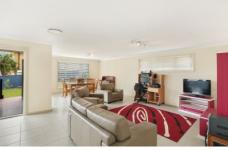

## Features include:

- Selection of living areas including media room
- Top floor family space with balcony perfect for the kids
- Open plan lounge/dining zone with bifold doors leading to the covered entertaining area
- Modern kitchen with large island bench, stainless steel appliances and walk-in pantry
- Four large bedrooms with built-ins and spacious family