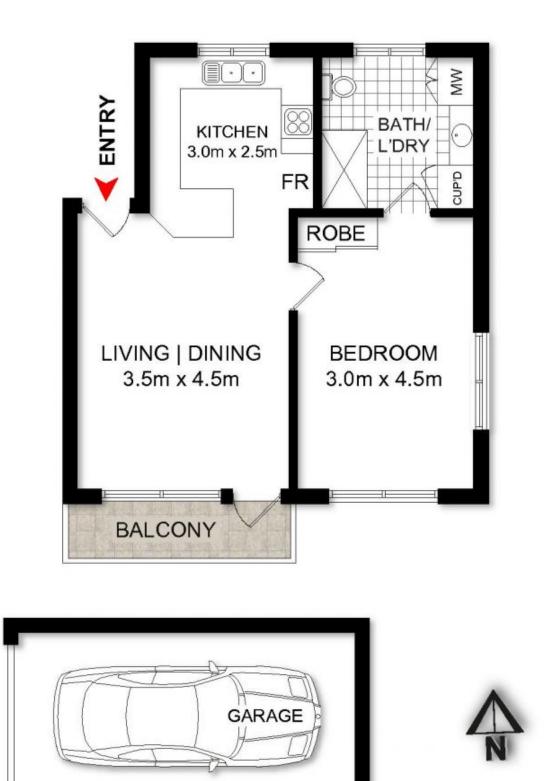

## 1 🛤 1 🚔 1 🚘

Building Size : 52 sqm

View :

: https://www.crippsandcripps.com.au/sal e/nsw/sutherland/cronulla/residential/uni t/5957090

Jason Hawes 02 9523 6511

| ADDRESS:                      | 0 | 1m | 2m | 3m | 4m |
|-------------------------------|---|----|----|----|----|
| 4/23-25 Ewos Parade, CRONULLA |   |    |    |    |    |
| 4/20 20 ENOST GIGGC, ONOTOELA | - |    |    |    |    |

DISCLAIMER: THIS IS FOR ILLUSTRATIVE PURPOSES ONLY. ALL DIMENSIONS ARE APPROXIMATE AND IT DOES NOT CONSTITUTE PART OF ANY LEGAL DOCUMENTS.