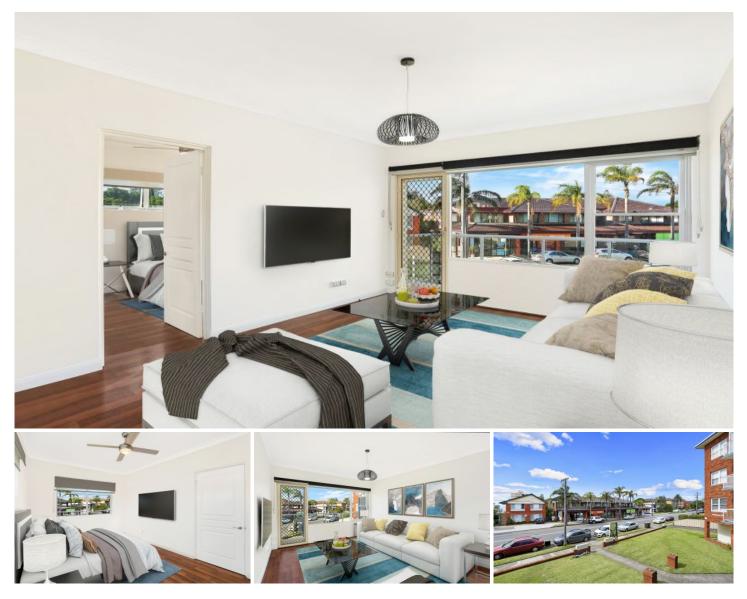

## 4/23-25 Ewos Parade CRONULLA NSW

Positioned on the first floor, this renovated apartment boasts a versatile layout, located only moments to Cronulla's cafes, restaurants, transport and beaches.

Spacious and light-filled open plan living, Balcony off living area

Gourmet kitchen with granite bench tops and stainless steel appliances

High end finishes and fixtures throughout, Brand new blinds, internal laundry facility in bathroom

Security intercom and a single lock up garage

Recently upgraded with new aluminium windows

\*\* Virtual furniture used in this marketing \*\*