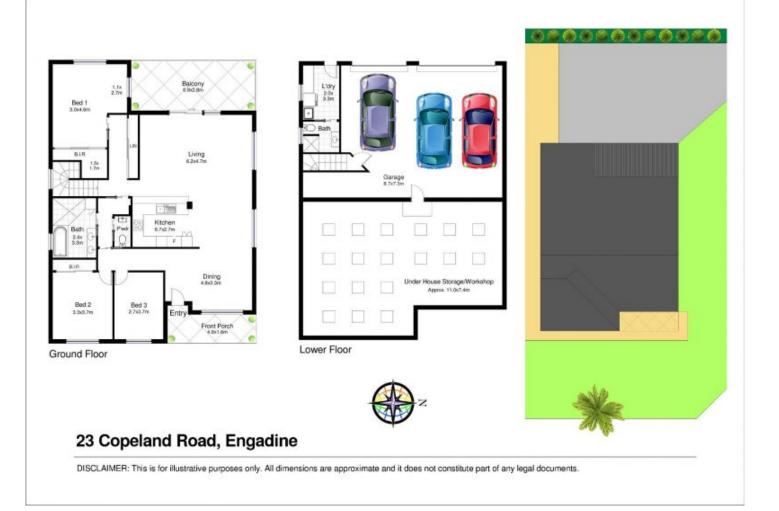

- 3 large bedrooms, enormous master bedroom with triple mirrored robes

Ducted air conditioning and polished timber floors throughout

- Large family bathroom with double shower, double basins

3 🍋 2 📛 3 🛱

| Price     | :\$1,075,000 |
|-----------|--------------|
| Land Size | : 562.5 sqm  |