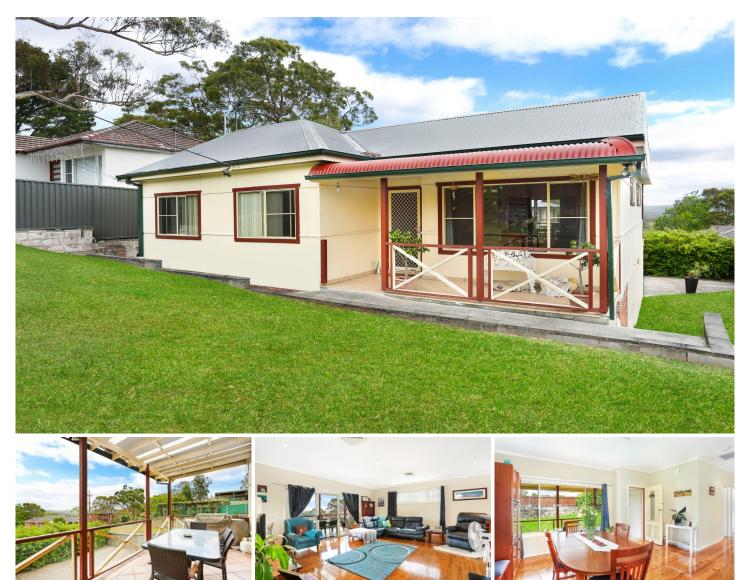

## 23 Copeland Road ENGADINE NSW

This large 3 bedroom family home features modern fixtures and fittings throughout with an elevated leafy district outlook. It is conveniently located close to shops and transport in the popular and family friendly suburb of Engadine.

This property will impress the most astute buyers/invertors, it proudly features;

- Light and bright open plan living and dining areas.

- Functional, centrally located kitchen with dishwasher and glass cooktop.

- 3 large bedrooms, enormous master bedroom with triple mirrored robes

Ducted air conditioning and polished timber floors throughout

- Large family bathroom with double shower, double basins

3 🍋 2 📛 3 🛱

| Price     | :\$1,075,000 |
|-----------|--------------|
| Land Size | : 562.5 sqm  |