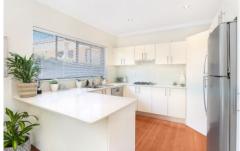

Immaculate kitchen with granite bench tops & breakfast bar opening to the spacious lounge/dining with genuine blackbutt timber floors and ducted air-con.

Drive through double garage with internal access and wrap around sunny fully landscaped courtyards completes an impressive medium density home.