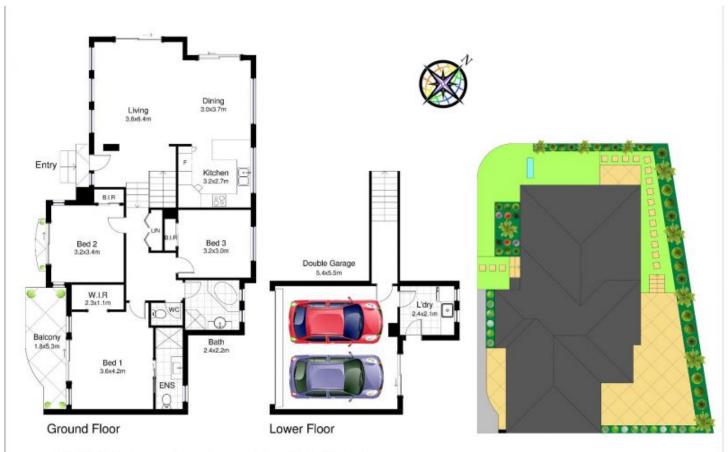

## 5/29-31 Langer Avenue CARINGBAH SOUTH NSW

Beautifully presented split level home in this exclusive development in the peaceful heart of Dolans Bay.

Three excellent bedrooms with the main featuring lovely ensuite, walk-in wardrobe and balcony.

Immaculate kitchen with granite bench tops & breakfast bar opening to the spacious lounge/dining with genuine blackbutt timber floors and ducted air-con.

Drive through double garage with internal access and wrap around sunny fully landscaped courtyards completes an impressive medium density home.

## 3 🔄 2 🔓 2 🖨

**Price** : \$ 1,275,000 **Building Size** : 158 sqm

View : https://www.crippsandcripps.com.au/sal

e/nsw/sutherland/caringbah-south/reside

ntial/townhouse/5957062

5/29-31 Langer Avenue, Caringbah South