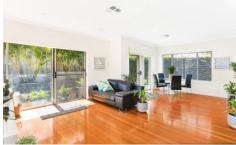

Immaculate kitchen with granite bench tops & breakfast bar opening to the spacious lounge/dining with genuine blackbutt timber floors and ducted air-con.

Drive through double garage with internal access and wrap around sunny fully landscaped courtyards completes an impressive medium density home.