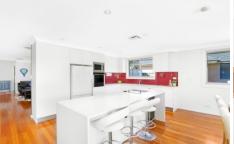

## Features include:

Dream designer kitchen
Smeg appliances
Caesar stone bench tops with waterfall edge detail
Large island bench with induction cook top
Wine fridge and microwave
Integrated double drawer dishwasher