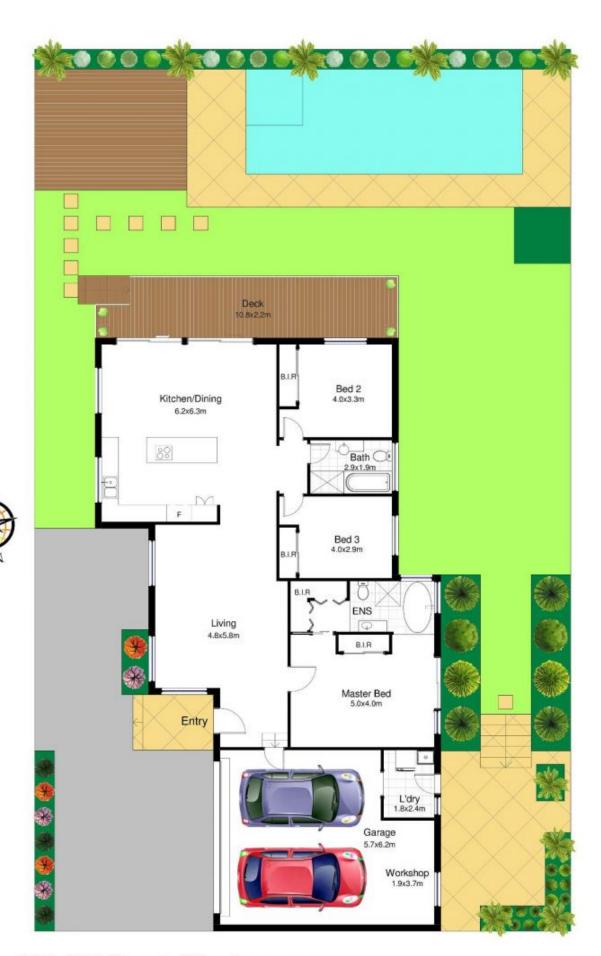

## 10A Hill Street WOOLOOWARE NSW

Walking distance to Cronulla beaches, mall, schools and public transport this privately situated blue chip house on 650sqm (approx.) invites a rare opportunity to secure an elegant and tightly-held 3 bedroom, 2 bathroom residence set in private landscaped gardens. Recently renovated throughout this property offers low maintenance living, an intelligently designed floor plan, natural light, multiple entertaining areas and a heated pool and spa.

## 10A Hill Street, Woolooware

DISCLAIMER: This is for illustrative purposes only. All dimensions are approximate and it does not constitute part of any legal documents.