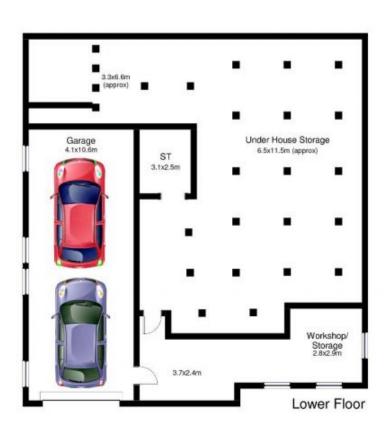

## 59 Bellingara Road SYLVANIA NSW

This North East facing gem is positioned on a 658sqm block filled with limitless potential. The garage is a large tandem and has fantastic storage facilities, the home has dual access driveways.

## 59 Bellingara Road, Sylvania

DISCLAIMER: This is for illustrative purposes only. All dimensions are approximate and it does not constitute part of any legal documents.