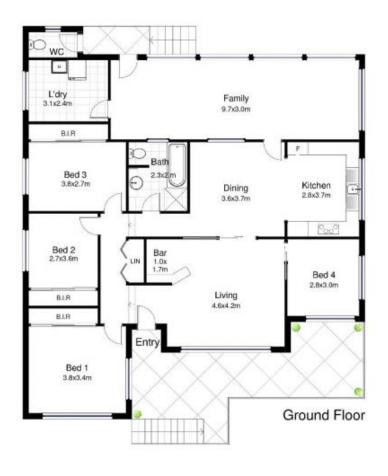

Having an 18.30m frontage and an R2 zoning, this block has the option of being developed into a dual occupancy or a very large sized family dream home! The floorplan comprises of three bedrooms with built-ins, large study or fourth bedroom, one bathroom and a large kitchen into dining with air conditioning. With original floorboards throughout and a large backyard for the kids, this home presents a great opportunity for a family looking to live in the area for many years to come.

## 59 Bellingara Road, Sylvania

DISCLAIMER: This is for illustrative purposes only. All dimensions are approximate and it does not constitute part of any legal documents.