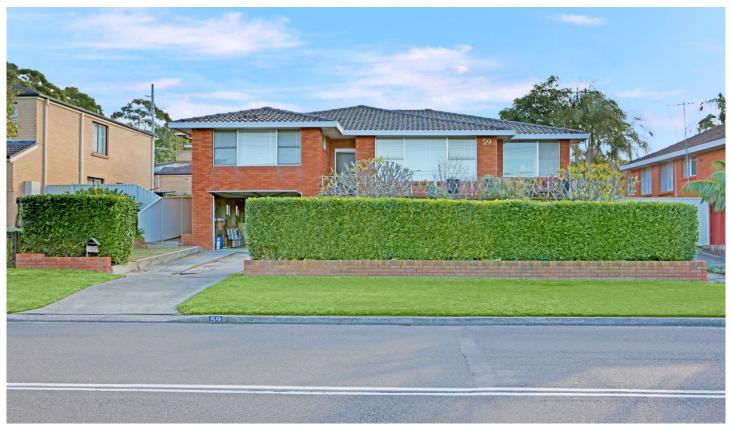

## 59 Bellingara Road SYLVANIA NSW

This North East facing gem is positioned on a 658sqm block filled with limitless potential. The garage is a large tandem and has fantastic storage facilities, the home has dual access driveways.

Having an 18.30m frontage and an R2 zoning, this block has the option of being developed into a dual occupancy or a very large sized family dream home! The floorplan comprises of three bedrooms with built-ins, large study or fourth bedroom, one bathroom and a large kitchen into dining with air conditioning. With original floorboards throughout and a large backyard for the kids, this home presents a great opportunity for a family looking to live in the area for many years to come.