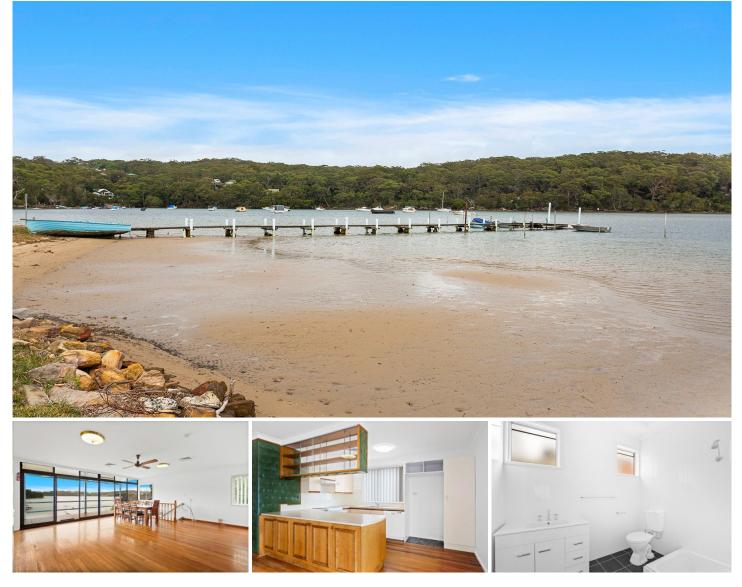

## cripps & cripps

95 Pacific Crescent MAIANBAR NSW

This family sized waterfront home is located in beautiful Maianbar which is nestled in the Royal National Park only a short drive from Sutherland. The property offers a rare opportunity to enjoy a complete waterfront lifestyle in a peaceful locale in a friendly family community.

The property Features:

- Three large bedrooms, two with built in robes plus a self contained flat.

- Dishwasher kitchen with breakfast bar.
- Three bathrooms. Main freshly renovated.
- Open plan living / dining area with expansive water views.
- Mix of timber and carpet flooring.
- Two balconies.
- Large flat backyard leading out onto the sandy beach and wharf.