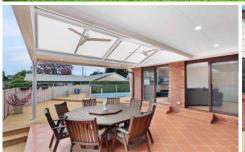

## 35 Derribong Crescent BANGOR NSW

- north facing rear garden, pristine presentation
- open plan living, family room, upstairs rumpus
- quality inclusions too numerous to mention
- polished floors throughout, ducted air, alarm
- kitchen with stone benchtops, glass splashback
- alfresco dining, party size pergola, inground pool
- short walk to schools, shops and transport