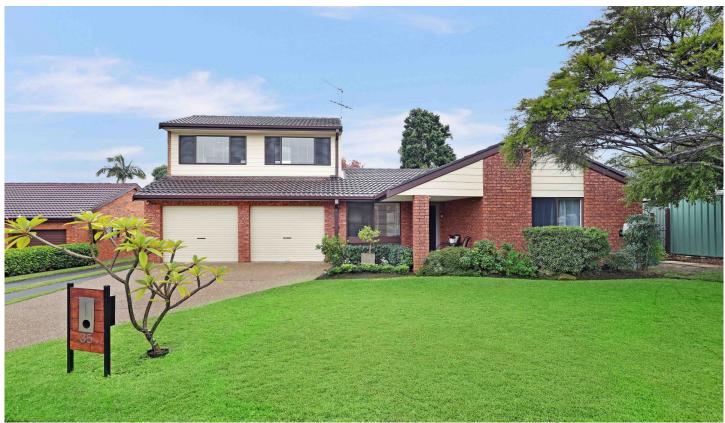

## 35 Derribong Crescent BANGOR NSW

- north facing rear garden, pristine presentation
- open plan living, family room, upstairs rumpus
- quality inclusions too numerous to mention
- polished floors throughout, ducted air, alarm
- kitchen with stone benchtops, glass splashback
- alfresco dining, party size pergola, inground pool
- short walk to schools, shops and transport

4 🕒 2 🔓 2 😭

**Price:** \$1,250,000

View: https://www.crippsandcripps.com.au/sale/nsw/sut

herland/bangor/residential/house/5957018

Alice Kelly 02 9523 6511