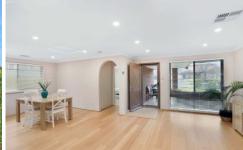

## 35 Derribong Crescent BANGOR NSW

- north facing rear garden, pristine presentation
- open plan living, family room, upstairs rumpus
- quality inclusions too numerous to mention
- polished floors throughout, ducted air, alarm
- kitchen with stone benchtops, glass splashback
- alfresco dining, party size pergola, inground pool
- short walk to schools, shops and transport