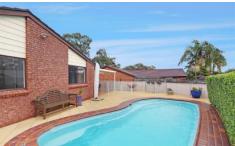

## 35 Derribong Crescent BANGOR NSW

- north facing rear garden, pristine presentation
- open plan living, family room, upstairs rumpus
- quality inclusions too numerous to mention
- polished floors throughout, ducted air, alarm
- kitchen with stone benchtops, glass splashback
- alfresco dining, party size pergola, inground pool
- short walk to schools, shops and transport