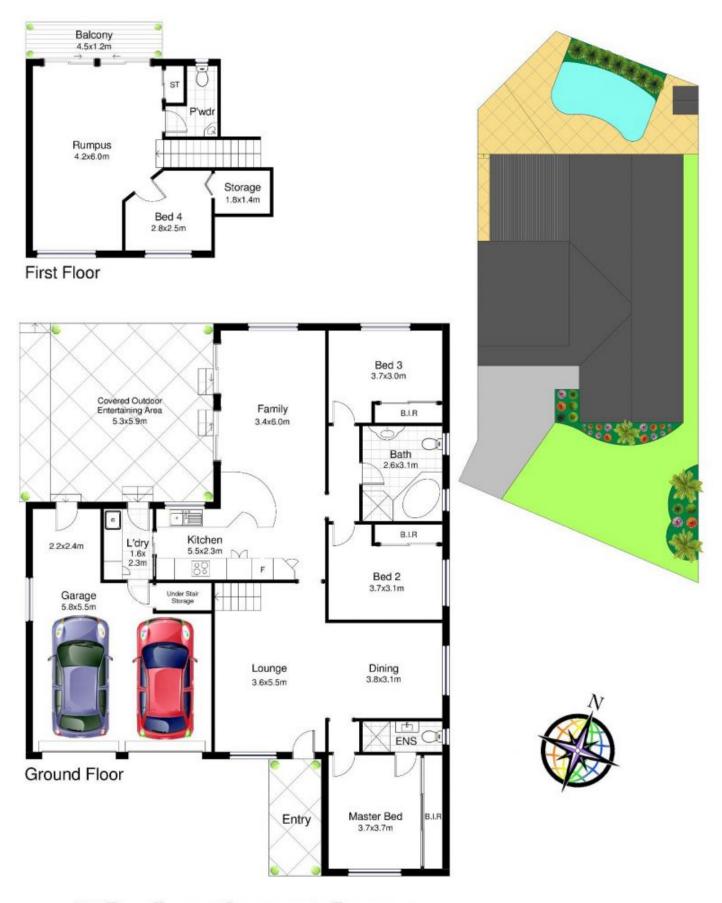

## 35 Derribong Crescent BANGOR NSW

- north facing rear garden, pristine presentation
- open plan living, family room, upstairs rumpus
- quality inclusions too numerous to mention
- polished floors throughout, ducted air, alarm
- kitchen with stone benchtops, glass splashback
- alfresco dining, party size pergola, inground pool
- short walk to schools, shops and transport

## 35 Derribong Crescent, Bangor

DISCLAIMER: This is for illustrative purposes only. All dimensions are approximate and it does not constitute part of any legal documents.