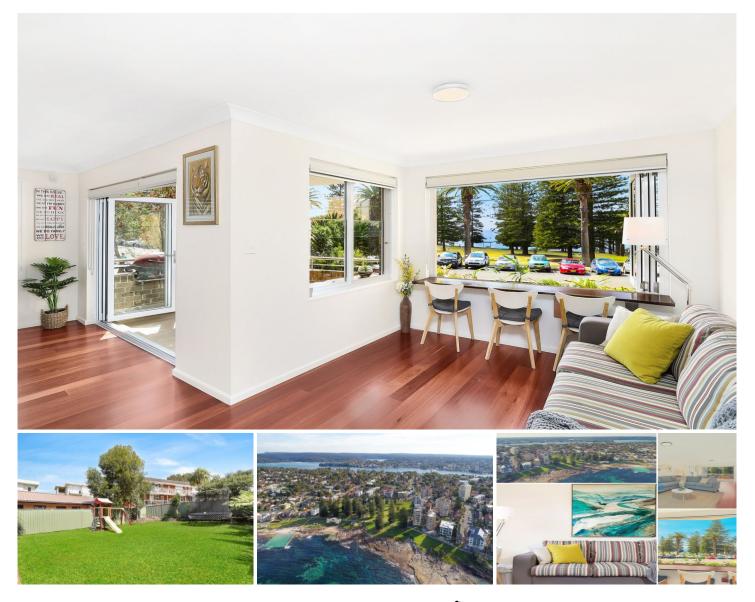

## 1/85 Ewos Parade CRONULLA NSW

Step inside this oversized 3 bedroom apartment plus one bedroom studio and enjoy sublime ocean and Shelly park views, top notch finishes and abundant natural light. Within mere footsteps of iconic Cronulla Beach, this modern apartment invites you to embrace a lifestyle like no other.

Imagine starting your day overlooking Shelly Park in an elevated position with breakfast and then a walk along The Esplanade past the famous rock pools. This unique offering impresses with its house sized proportions with 4 bedrooms, 3 bathrooms, backyard and garaging for 2 cars plus up to 2 more small cars at the front; all whilst providing the conveniences of apartment living.

In a truly extraordinary setting with breathtaking views, this spacious dual level residence is simply an offering without parallel.