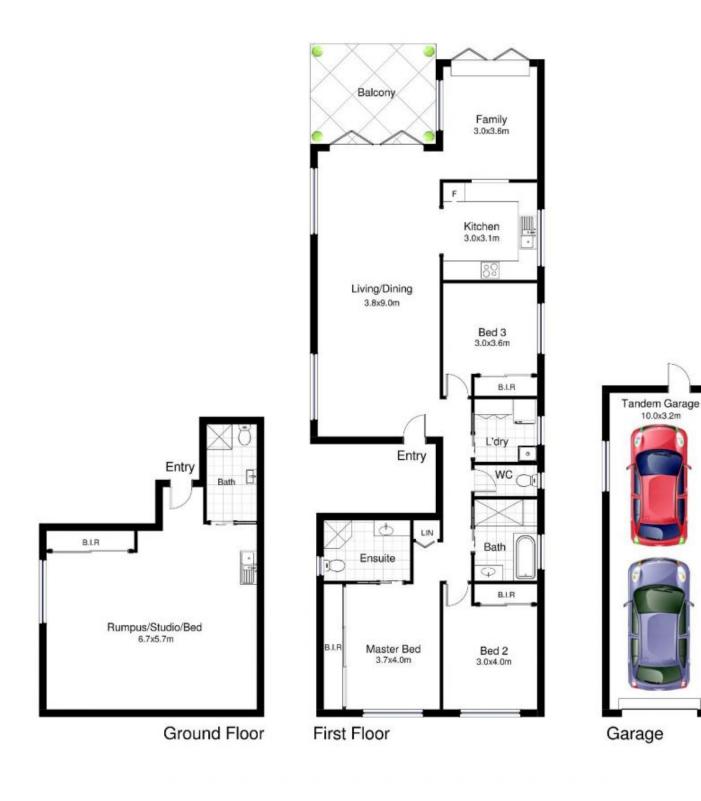

Imagine starting your day overlooking Shelly Park in an elevated position with breakfast and then a walk along The Esplanade past the famous rock pools. This unique offering impresses with its house sized proportions with 4 bedrooms, 3 bathrooms, backyard and garaging for 2 cars plus up to 2 more small cars at the front; all whilst providing the conveniences of apartment living.

## 4 🛤 3 🚔 4 🚘

| Price | :\$ | 2,330 | ,000 |
|-------|-----|-------|------|
|-------|-----|-------|------|

Land Size

- Land Size : 331 sqm
  - : https://www.crippsandcripps.com.au/sale/ns w/sutherland/cronulla/residential/apartment/ 5957013

## 1/85 Ewos Parade, Cronulla

DISCLAIMER: This is for illustrative purposes only. All dimensions are approximate and it does not constitute part of any legal documents.