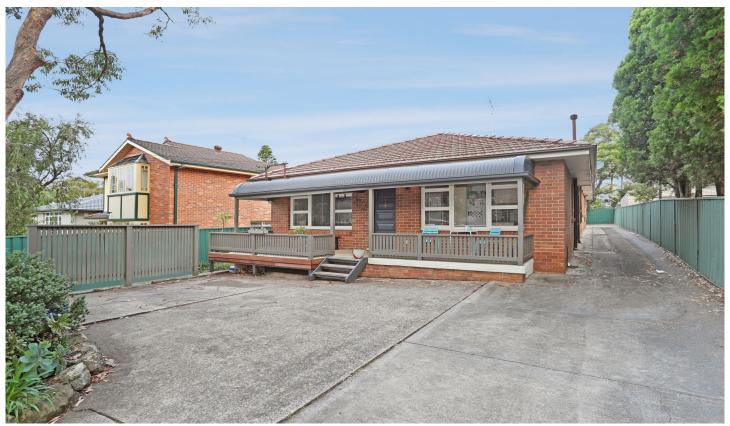

## 1/54 Burraneer Bay Road WOOLOOWARE NSW

Located at the front in a commanding position is this great 2 bedroom apartment complete with many features that include:

Open plan design, Modern kitchen with stainless steel appliances

Modern bathroom with internal laundry facility Timber floors and downlights throughout

Good sized covered verandah off main living area Seperate entrance

Two registered car spaces at your front door

\* PET FRIENDLY \*

Size: 65 sqm (Internal) + 31 sqm (Carspaces) = 96 sqm (approx)

Outgoings Per Quarter: