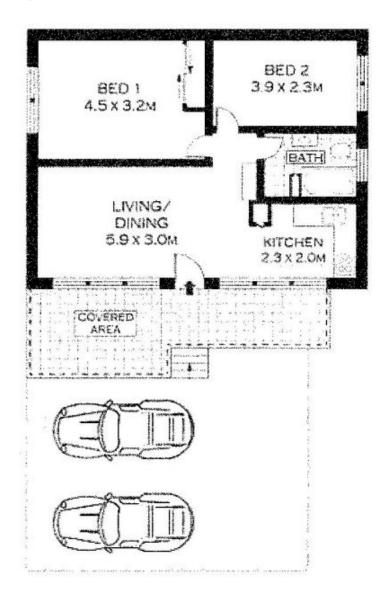

## 1/54 Burraneer Bay Road WOOLOOWARE NSW

Located at the front in a commanding position is this great 2 bedroom apartment complete with many features that include:

Open plan design, Modern kitchen with stainless steel appliances

Modern bathroom with internal laundry facility Timber floors and downlights throughout

Good sized covered verandah off main living area Seperate entrance

Two registered car spaces at your front door

\* PET FRIENDLY \*

Size: 65 sqm (Internal) + 31 sqm (Carspaces) = 96 sqm (approx)

Outgoings Per Quarter:

## 2 📭 1 🖺 2 🗬

Price : \$ 670,000 Building Size : 65 sqm

View : https://www.cri

: https://www.crippsandcripps.com.au/sale/nsw/sutherland/woolooware/residential

/apartment/5957009

Jason Hawes 02 9523 6511

**GROUND FLOOR** 