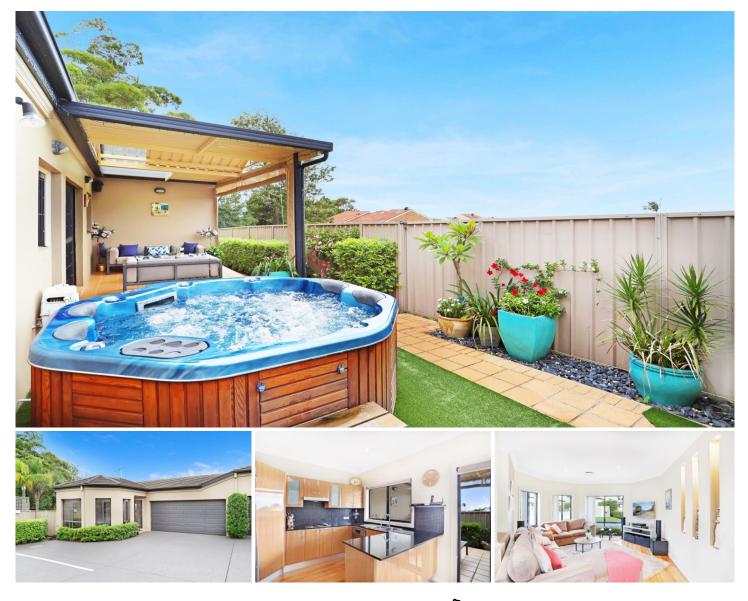

## 8/484-486 Princes Highway GYMEA NSW

Enjoy the peace and luxury offered within the exclusive and private gated development. Showcasing award winning design and positioned quietly at the rear, this generous villa features low maintenance and relaxed living.

Offering a sophisticated design, this luxury villa in the premier position in the development.

Modern kitchen with stainless steel appliances, Granite benchtops and gas cooking.

Three spacious bedrooms, Built in robes, main with ensuite and walk in robe.

A large double security garage with ample storage and internal access, ducted air-conditioning.