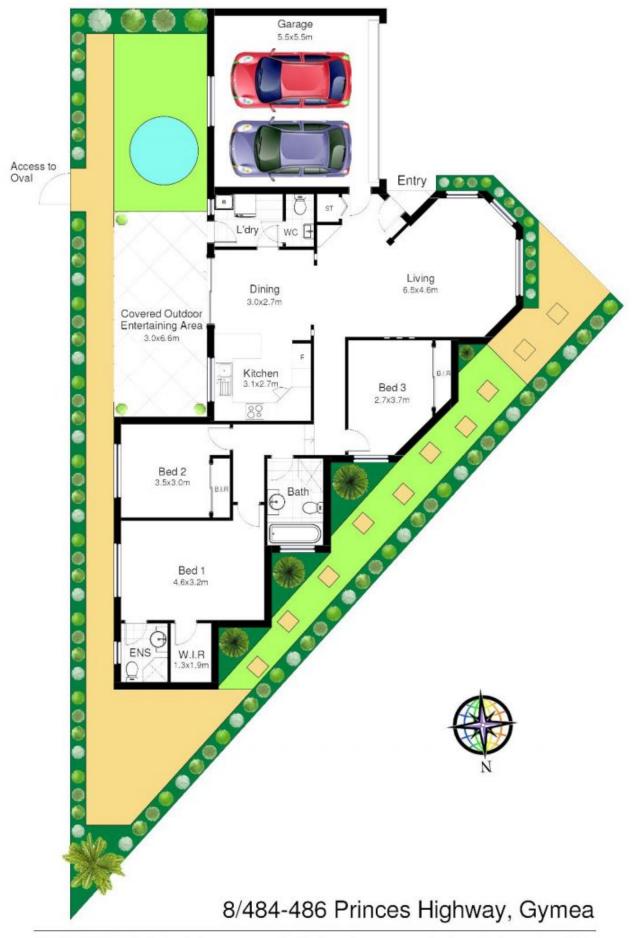

## 3 🎮 2 🚔 2 🛱

| Price    |      |
|----------|------|
| Buildina | Size |

: \$ 1,330,000 e : 269 sqm

View

: https://www.crippsandcripps.com.au/sal e/nsw/sutherland/gymea/residential/villa/ 5956998

Jason Hawes 02 9523 6511

DISCLAIMER: This is for illustrative purposes only. All dimensions are approximate and it does not constitute part of any legal documents.