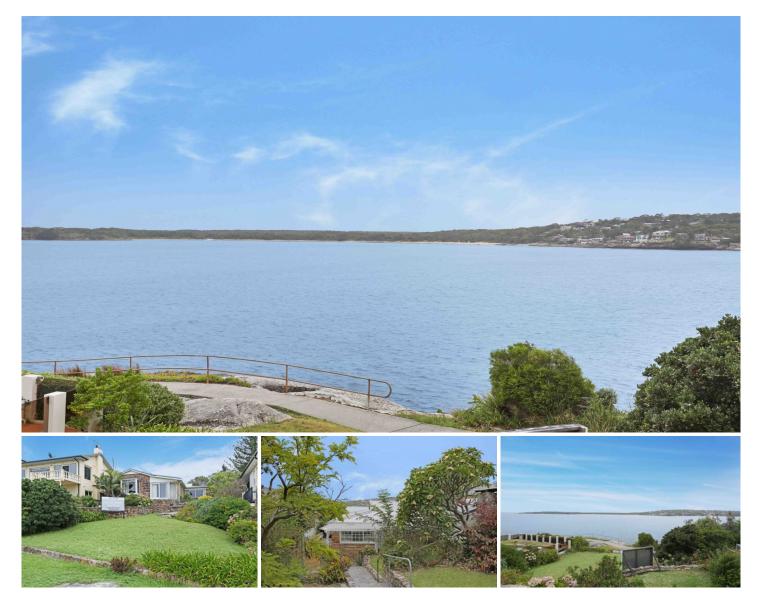

## **30 Glaisher Parade CRONULLA NSW**

This rare opportunity has not been offered to the market for over 45 years, its esplanade address overlooks the head of the Port Hacking river near Bass and Flinders Pt.

The house sits on 749sqm of land in the E4 Environmental Living zoning, the frontage is 15.24 mts and the house is either a renovators dream or a chance to build your dream home. Refer to Floorplan icon for Survey of property.

There will be no price guide given but comparable sales will be supplied at the open house, this property will be going to auction.

AUCTION 25TH FEBRUARY AT 4.45PM ON SITE REGISTRATIONS FROM 4PM

| rice | : \$ 2,925,000 |
|------|----------------|
|      |                |