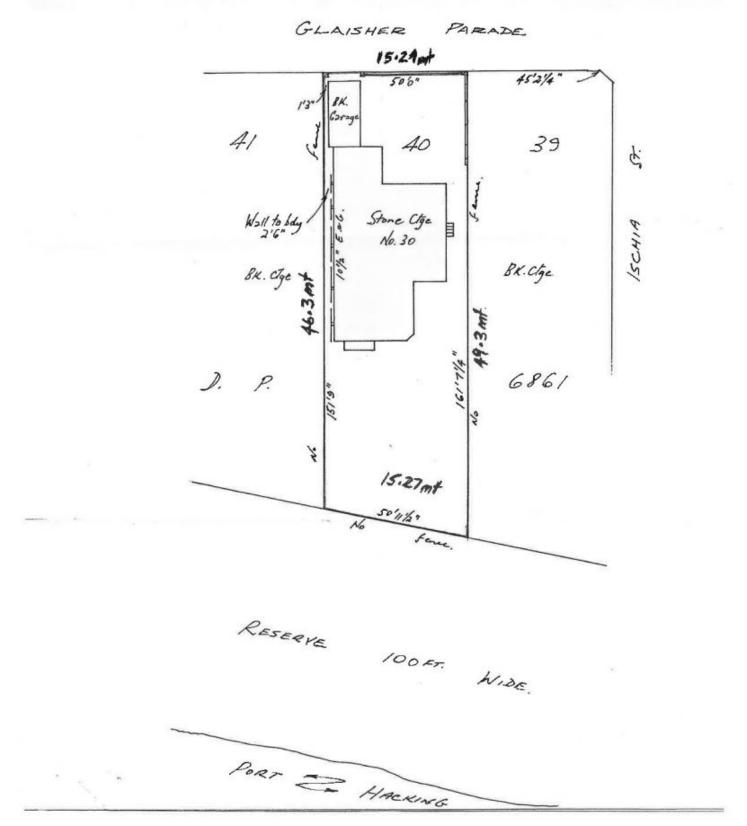

The house sits on 749sqm of land in the E4 Environmental Living zoning, the frontage is 15.24 mts and the house is either a renovators dream or a chance to build your dream home. Refer to Floorplan icon for Survey of property.

Land Size : 749 sqm View : https://ww

Ρ

- : https://www.crippsandcripps.com.au/sale/ns
- w/sutherland/cronulla/residential/house/595

Brett Cripps 02 9523 6511

Survey 30 Chaisher Ede CRONULA 18/8/71