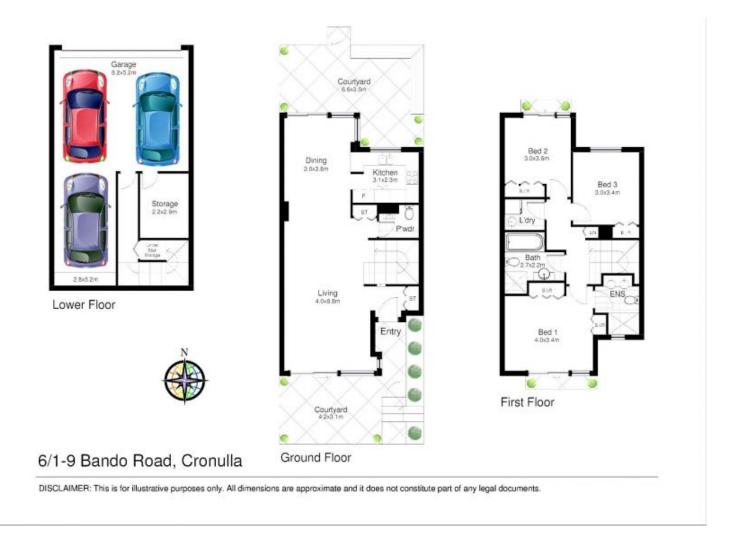

3 🛤 2 🚆 3 🚘

| Price    |      |
|----------|------|
| Building | Size |
| View     |      |

: \$ 2,250,000

: 231 sqm

nhouse/5956968

: https://www.crippsandcripps.com.au/sal e/nsw/sutherland/cronulla/residential/tow