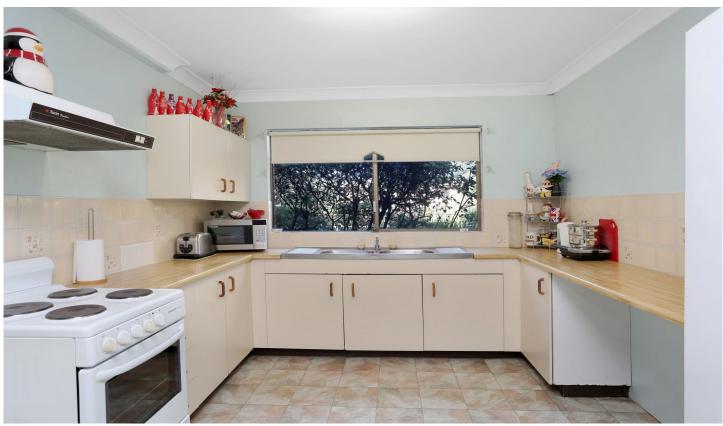

Open plan lounge and dining areas
Large East facing courtyard style balcony
Two generous sized bedrooms with built in wardrobes
Internal laundry and intercom access
A massive 43 Sqm tandem lock up garage with space for
storage at the rear
Walking distance to Gymea Village, local schools &
transport

Strata \$604.85, Council \$262.26, Water \$168.41 approx per qtr

Unit Size: 90 Sqm