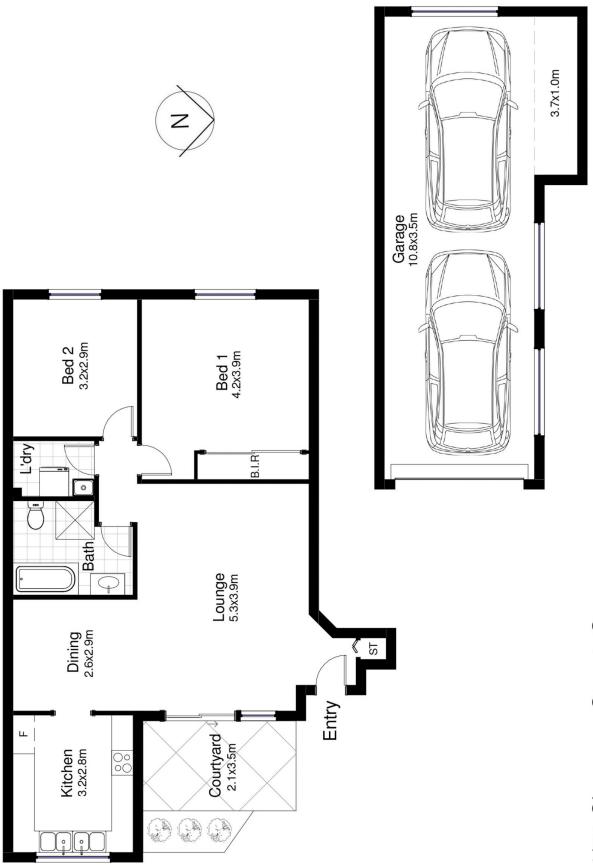

## 4/39 Chapman Street GYMEA NSW

Prominently positioned in a highly sought after location, this ground floor two bedroom apartment boasts an abundance of space just moments to Gymea Village, local schools and transport

Open plan lounge and dining areas
Large East facing courtyard style balcony
Two generous sized bedrooms with built in wardrobes
Internal laundry and intercom access
A massive 43 Sqm tandem lock up garage with space for
storage at the rear
Walking distance to Gymea Village, local schools &
transport

Strata \$604.85, Council \$262.26, Water \$168.41 approx per qtr

Unit Size: 90 Sqm