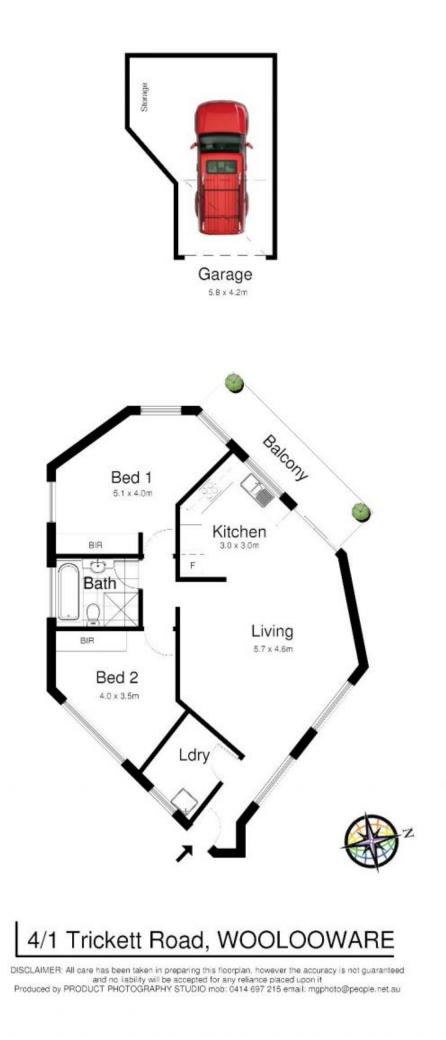

2 good sized bedrooms with mirrored built in robes Internal laundry, alarm & security intercom Balcony with privacy shade Single lock up garage plus storage

With this property in immaculate condition, it will suit a wide range of potential purchasers right from first home buyers through to downsizers.

Unit Size: 72 Sqm + Garage 21 Sqm Total Lot Size: 103 Sqm