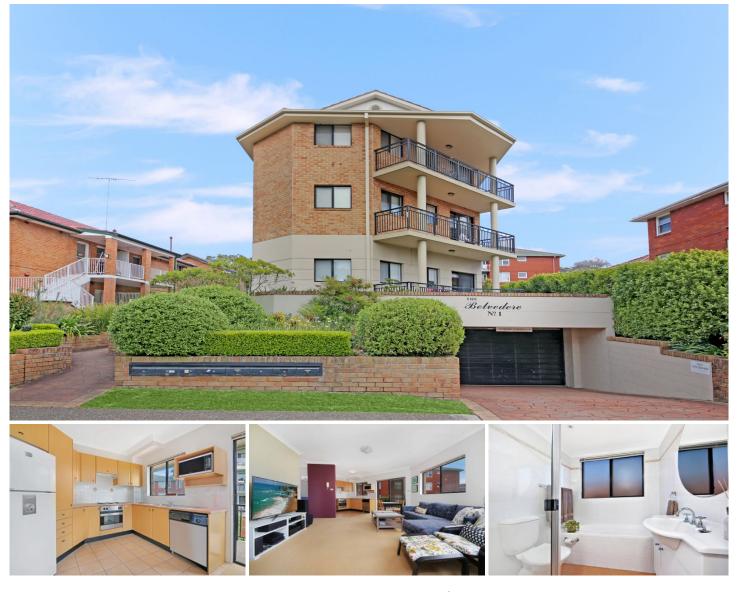

## 4/1 Trickett Road WOOLOOWARE NSW

Offering a desirable first floor position, this generously proportioned north facing apartment showcases light and bright open plan design within close proximity to Cronulla beach lifestyle

2 good sized bedrooms with mirrored built in robes Internal laundry, alarm & security intercom Balcony with privacy shade Single lock up garage plus storage

With this property in immaculate condition, it will suit a wide range of potential purchasers right from first home buyers through to downsizers.

Unit Size: 72 Sqm + Garage 21 Sqm Total Lot Size: 103 Sqm