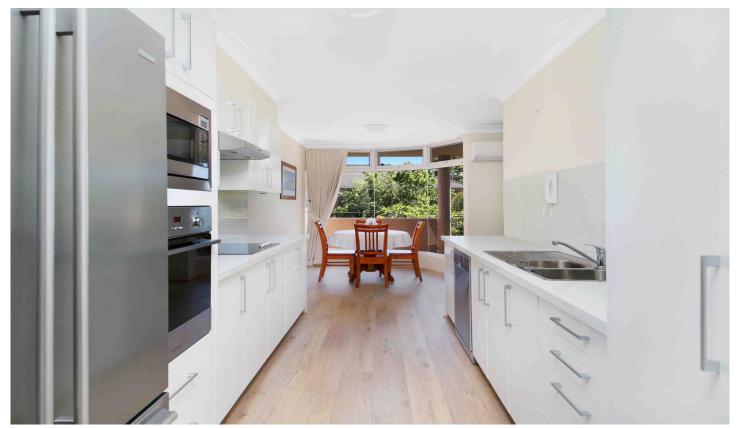

## 3/12-16 Lewis Street CRONULLA NSW

Centrally located in the heart of South Cronulla, this immaculate and luxuriously appointed apartment has been recently renovated with high end quality inclusions.

Occupying a prized northerly position in an exceptionally well maintained security complex, this middle floor apartment offers impeccably presented and spacious living and entertaining spaces. This highly sought after apartment is ready to move into so you can start to enjoy the fabulous South Cronulla lifestyle.

The property proudly boasts many quality features including:

Spacious open plan lounge flowing to a private large north facing entertaining balcony.

3 🗀 2 📛 2 🖨

Building Size: 131 sqm

View : https://www.crippsandcripps.com.au/sal