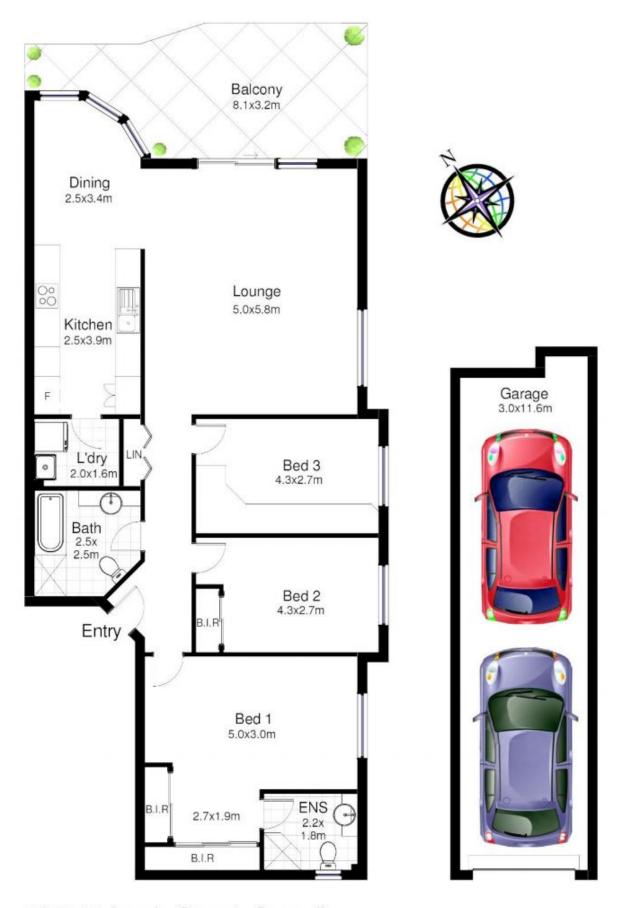

## 3/12-16 Lewis Street CRONULLA NSW

Centrally located in the heart of South Cronulla, this immaculate and luxuriously appointed apartment has been recently renovated with high end quality inclusions.

Occupying a prized northerly position in an exceptionally well maintained security complex, this middle floor apartment offers impeccably presented and spacious living and entertaining spaces. This highly sought after apartment is ready to move into so you can start to enjoy the fabulous South Cronulla lifestyle.

The property proudly boasts many quality features including:

Spacious open plan lounge flowing to a private large north facing entertaining balcony.

3 🗀 2 📛 2 🖨

Building Size: 131 sqm

View : https://www.crippsandcripps.com.au/sal