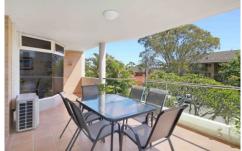

## 3/12-16 Lewis Street CRONULLA NSW

Centrally located in the heart of South Cronulla, this immaculate and luxuriously appointed apartment has been recently renovated with high end quality inclusions.

Occupying a prized northerly position in an exceptionally well maintained security complex, this middle floor apartment offers impeccably presented and spacious living and entertaining spaces. This highly sought after apartment is ready to move into so you can start to enjoy the fabulous South Cronulla lifestyle.

The property proudly boasts many quality features including:

Spacious open plan lounge flowing to a private large north facing entertaining balcony.

3 🗀 2 📛 2 🖨

Building Size: 131 sqm

View : https://www.crippsandcripps.com.au/sal