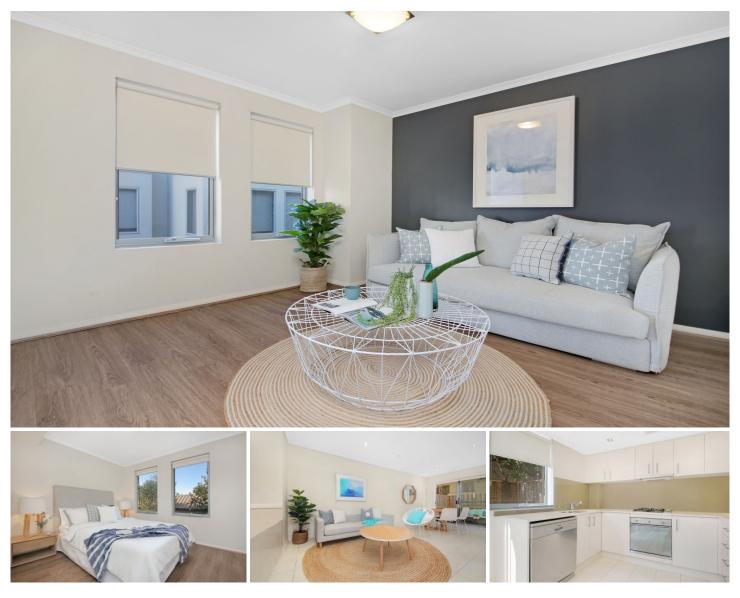

## 3/16-18 Merton Street SUTHERLAND NSW

Occupying the prized sunny Northern aspect is this inviting townhouse in a convenient location perfect for young families, downsizers and investors.

Modern kitchen with caesarstone benchtops, gas cooking and stainless steel appliances including a dishwasher.

Light and bright open plan lounge and dining room, plus a second living area upstairs.

Three spacious bedrooms with built in wardrobes, main bedroom has an ensuite and walk in wardrobe.

The main bathroom is fully tiled and offers a separate bath and shower. Plus there is a third toilet downstairs.

The north facing courtyard is a sunny low maintenance

3 🛤 2 🚰 1 🚘

| Price    |      |
|----------|------|
| Building | Size |

: \$ 761,500

View

e: 131 sqm

: https://www.crippsandcripps.com.au/sal e/nsw/sutherland/sutherland/residential/t