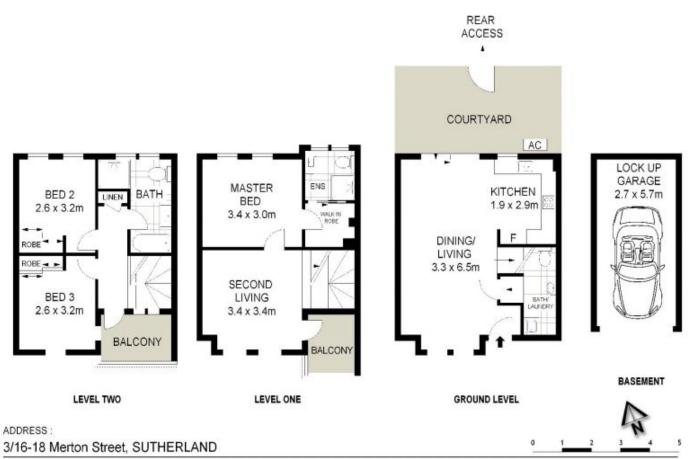

Light and bright open plan lounge and dining room, plus a second living area upstairs.

Three spacious bedrooms with built in wardrobes, main bedroom has an ensuite and walk in wardrobe.

The main bathroom is fully tiled and offers a separate bath and shower. Plus there is a third toilet downstairs.

The north facing courtyard is a sunny low maintenance

3 🛤 2 🚰 1 🚘

| Price    |      |
|----------|------|
| Building | Size |

: \$ 761,500

View

e: 131 sqm

: https://www.crippsandcripps.com.au/sal e/nsw/sutherland/sutherland/residential/t