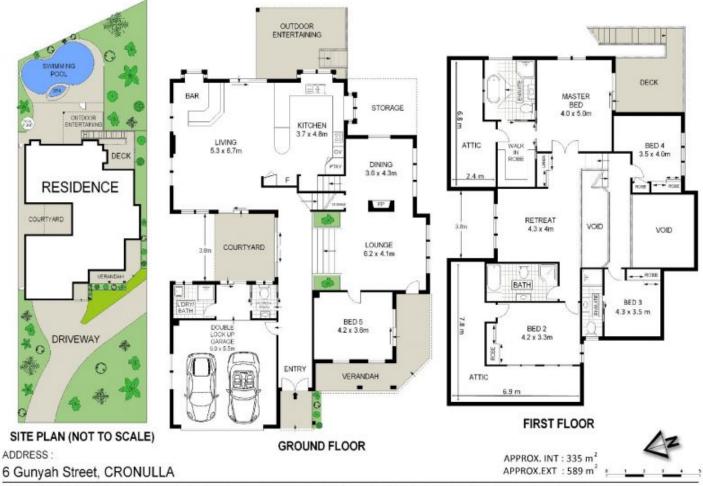

Ample on and off street parking

This magnificent architect designed children friendly

5 🛤 3 🚔 4 🚘

| Building Size | : 300 sqm    |
|---------------|--------------|
| Land Size     | : 792 sqm    |
| View          | : https://wv |