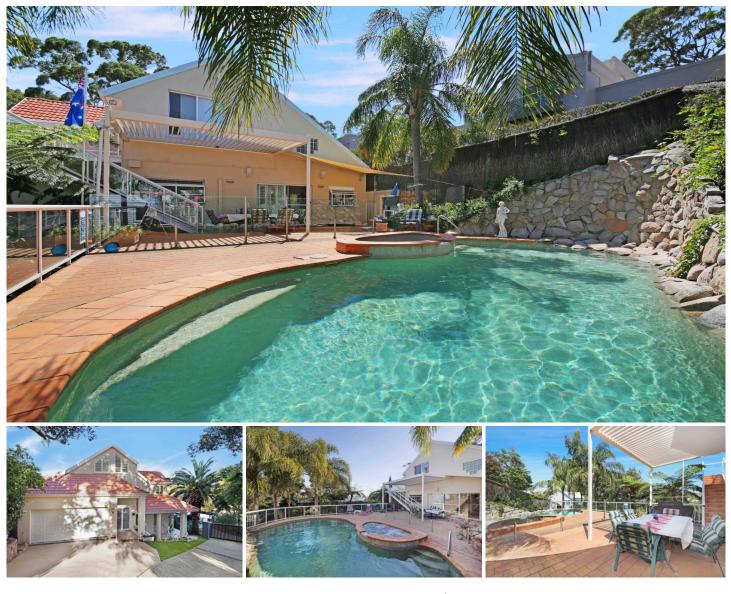

## 6 Gunyah Street CRONULLA NSW

Being located on Darook Park gives this home a huge treed and beach play area for the whole family. Great for toddlers, perfect for the aspiring stand up paddle boarder and windsurfer.

Built in a hideaway and exclusive cul de sac with its quiet frontage to Darook Park you will feel like the beach along the leafy path is yours

Add a huge entertainers/family home set in enchanting gum and palm treed surrounds with only native birds to hear and you've got yourself resort style living in a tranquil setting

Ample on and off street parking

This magnificent architect designed children friendly

5 🛤 3 🚔 4 🚘

| Building Size | : 300 sqm    |
|---------------|--------------|
| Land Size     | : 792 sqm    |
| View          | : https://wv |