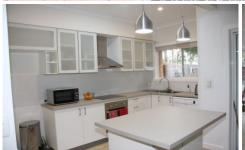

## 2/21 Hotham Road GYMEA NSW

This large freshly renovated 3bedroom townhouse is sure to please.

Featuring New paint, Carpet, Blinds, Timber look vinyl. Offering renovated kitchen with stainless steel appliances and dishwasher.