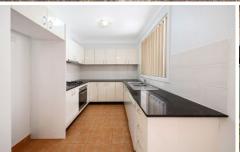

## Features include

freshly painted , new carpet, new floorboards 3 bedrooms all with built ins , main has ensuite nice size north facing grassed courtyard separate lounge and dining room basement security car park, 2 spaces, 2 storage cages