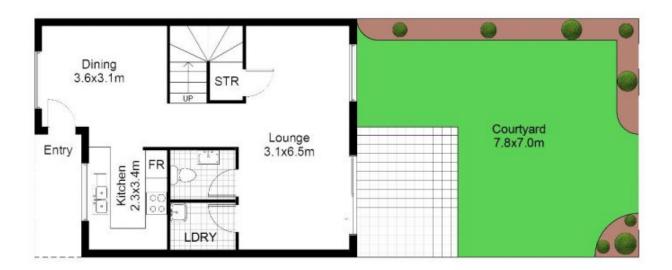

## Features include

freshly painted , new carpet, new floorboards 3 bedrooms all with built ins , main has ensuite nice size north facing grassed courtyard separate lounge and dining room basement security car park, 2 spaces, 2 storage cages