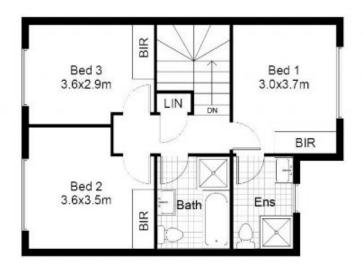

## Features include

freshly painted , new carpet, new floorboards 3 bedrooms all with built ins , main has ensuite nice size north facing grassed courtyard separate lounge and dining room basement security car park, 2 spaces, 2 storage cages