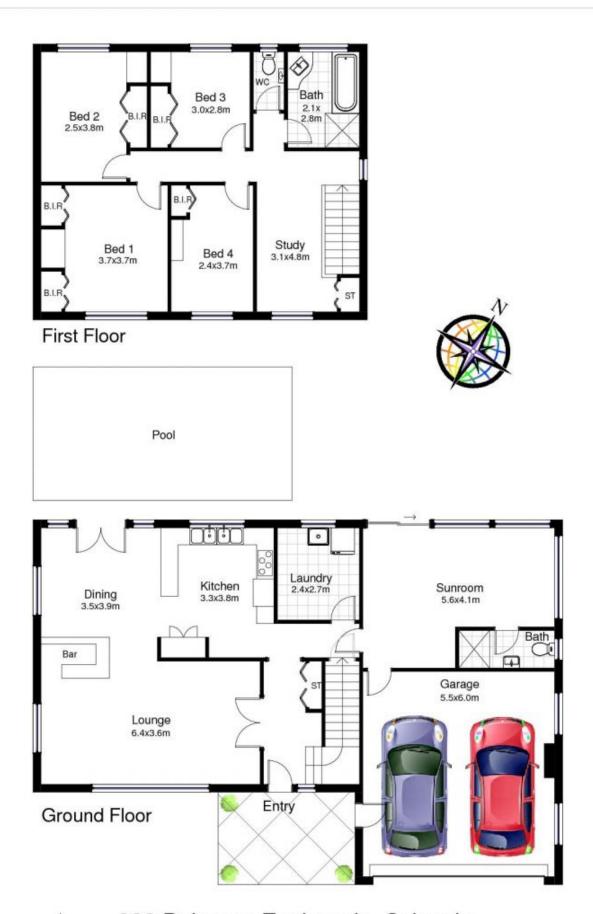

## 228 Belgrave Esplanade SYLVANIA WATERS NSW

Loved and enjoyed by the previous owners this home offers a rare opportunity to create an idyllic lifestyle for many years to come.

Ripe for re-development (potential dual occupancy) this property is ready for a dream home to be built that can live up to this enviable position. Or immense potential to extend or renovate (STCA).

- Well-appointed kitchen
- Open plan living/dining
- Additional sunroom plus study
- In ground pool
- Double lock-up garage with internal access
- Close to good schools, Sutherland hospital, Par-3 Golf Course
- Three retail centres within a 5 min drive, Miranda

## 228 Belgrave Esplanade, Sylvania

DISCLAIMER: All care has been taken in preparing this floor plan, however the accuracy is not guaranteed and no liability will be accepted for any reliance placed upon it.