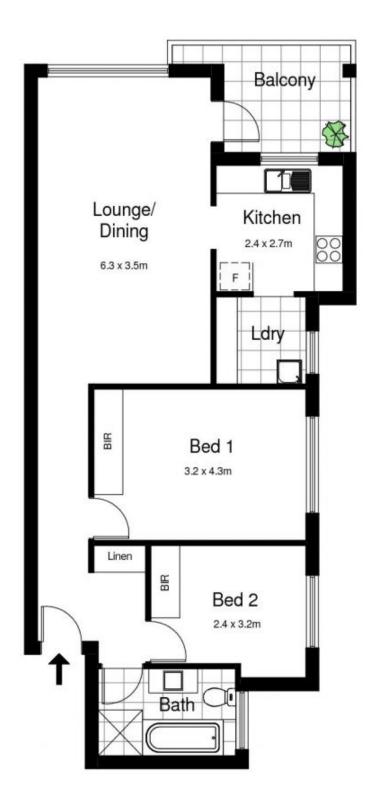

## 9/9 Clyde Avenue CRONULLA NSW

- Excellent 84m2 floor plan with airconditioning, sunny aspect and tree top outlook
- A well maintained building in a quiet street yet close to Gunnamatta Park, The Esplanade, rail station and the shops
- Modern kitchen, spacious internal laundry and a single lock up garage (18m2) completes a great opportunity to invest or move in yourself

## 9/9 Clyde Ave, CRONULLA

DISCLAIMER: All care has been taken in preparing this floorplan, however the accuracy is not guaranteed and no liability will be accepted for any reliance placed upon it Produced by PRODUCT PHOTOGRAPHY STUDIO mob: 0414 697 215 email: mgphoto@people.net.au