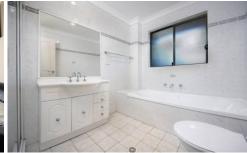

## cripps & cripps









## 18/25-29 Koorabel Avenue GYMEA NSW

This impressive over sized apartment is positioned within easy walking distance of Gymea Shopping Village and cafe strip, set on the top floor that enjoys distant views and lovely Nth East breezes this is an opportunity not to be missed, the property proudly ticks all of the boxes with features that include:

2 good sized bedrooms both with beautiful plantation shutters, main with a sunny second balcony

Updated kitchen with granite bench tops and new stainless steel appliances

Combined lounge and dining areas with new light fittings, Foxtel Ready

Light and bright bathroom, 2nd WC in laundry

## 2 📭 1 🖺 2 🗬

Price : \$ 705,000 Building Size : 90 sqm

View : https://www.crippsandcripps.com.au/sal

e/nsw/sutherland/gymea/residential/unit/

5956870