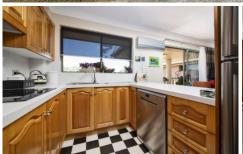

2 good sized bedrooms both with beautiful plantation shutters, main with a sunny second balcony

Updated kitchen with granite bench tops and new stainless steel appliances

Combined lounge and dining areas with new light fittings, Foxtel Ready