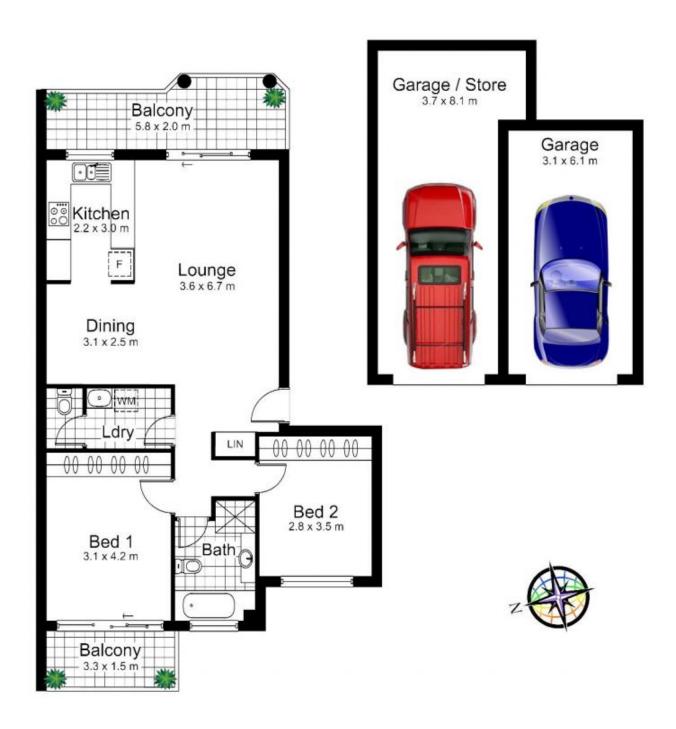

## 18/25-29 Koorabel Avenue GYMEA NSW

This impressive over sized apartment is positioned within easy walking distance of Gymea Shopping Village and cafe strip, set on the top floor that enjoys distant views and lovely Nth East breezes this is an opportunity not to be missed, the property proudly ticks all of the boxes with features that include:

2 good sized bedrooms both with beautiful plantation shutters, main with a sunny second balcony

Updated kitchen with granite bench tops and new stainless steel appliances

Combined lounge and dining areas with new light fittings, Foxtel Ready

Light and bright bathroom, 2nd WC in laundry