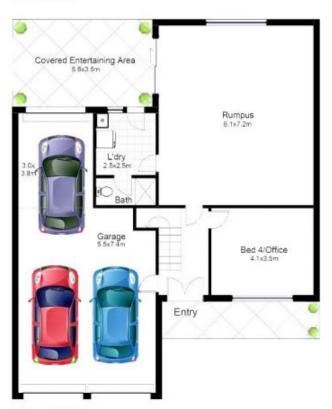

## 1 Piriwal Close BANGOR NSW

- Super sized family home, so much to offer
- Great outlook, view filled kitchen/family, balcony
- Generous bedrooms, built ins, ensuite, walk in robe
- Inground pool, large, level, child proof garden
- Party Rumpus, perfect for teens or dual accom
- Huge 3 car garage with rear access, room for the boat, van
- Easy walk to schools, shops and transport, 707m2

4 🕒 3 🔓 5 🖨

**Price** : \$ 1,095,000 **Land Size** : 707 sqm

View: https://www.crippsandcripps.com.au/sale/ns

w/sutherland/bangor/residential/house/5956

860

Alice Kelly 02 9523 6511

First Floor

Ground Floor