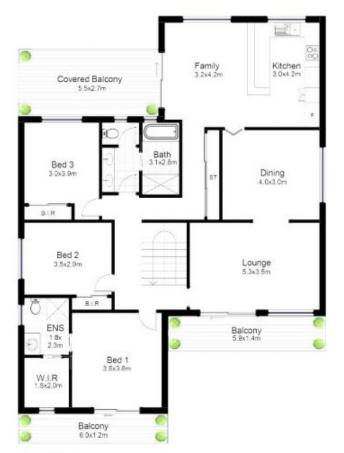

## 1 Piriwal Close BANGOR NSW

- Super sized family home, so much to offer
- Great outlook, view filled kitchen/family, balcony
- Generous bedrooms, built ins, ensuite, walk in robe
- Inground pool, large, level, child proof garden
- Party Rumpus, perfect for teens or dual accom
- Huge 3 car garage with rear access, room for the boat, van
- Easy walk to schools, shops and transport, 707m2

4 🕒 3 🔓 5 🖨

**Price** : \$ 1,095,000 **Land Size** : 707 sqm

View: https://www.crippsandcripps.com.au/sale/ns

w/sutherland/bangor/residential/house/5956

860

Alice Kelly 02 9523 6511

First Floor

Ground Floor