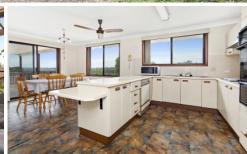

## 1 Piriwal Close BANGOR NSW

- Super sized family home, so much to offer
- Great outlook, view filled kitchen/family, balcony
- Generous bedrooms, built ins, ensuite, walk in robe
- Inground pool, large, level, child proof garden
- Party Rumpus, perfect for teens or dual accom
- Huge 3 car garage with rear access, room for the boat, van
- Easy walk to schools, shops and transport, 707m2