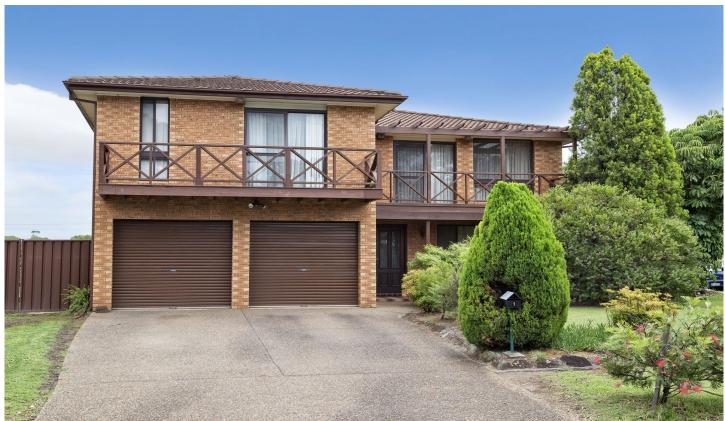

## 1 Piriwal Close BANGOR NSW

- Super sized family home, so much to offer
- Great outlook, view filled kitchen/family, balcony
- Generous bedrooms, built ins, ensuite, walk in robe
- Inground pool, large, level, child proof garden
- Party Rumpus, perfect for teens or dual accom
- Huge 3 car garage with rear access, room for the boat, van
- Easy walk to schools, shops and transport, 707m2

4 🕒 3 🔓 5 🖨

**Price** : \$ 1,095,000 **Land Size** : 707 sqm

View: https://www.crippsandcripps.com.au/sale/ns

w/sutherland/bangor/residential/house/5956

860

Alice Kelly 02 9523 6511

First Floor

Ground Floor

## 1 Piriwal Close, Bangor