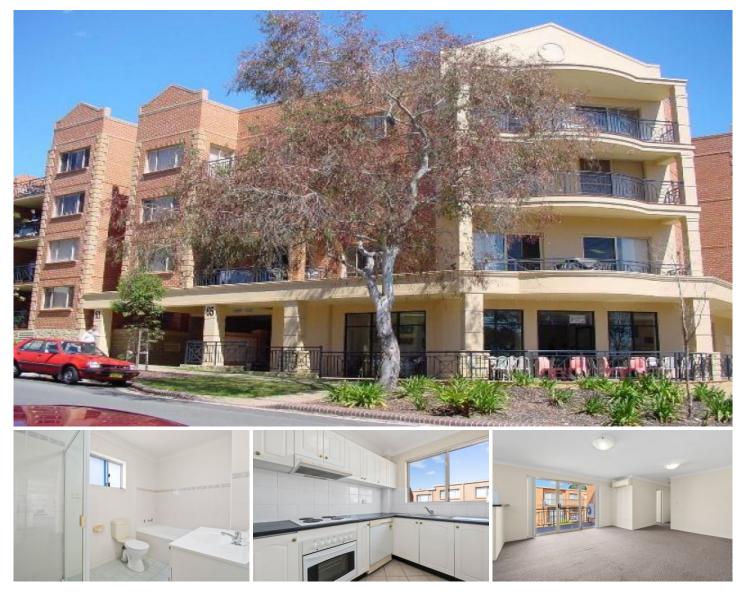

## 41/61-65 Glencoe Street SUTHERLAND NSW

Perfectly located close to shops, schools and transport is this two bedroom unit it features built-ins in both rooms, good size L shape lounge/dining, modern kitchen with dishwasher, internal laundry with dryer, air conditioning, balcony and single garage.

Be quick this one ticks all the boxes.

Entry on the shop side of the building off Stapleton Ave, 3rd level through x2 security doors. Buzz 41 at entry.

Please register for inspections via 'email agent' or 'book inspection' buttons.