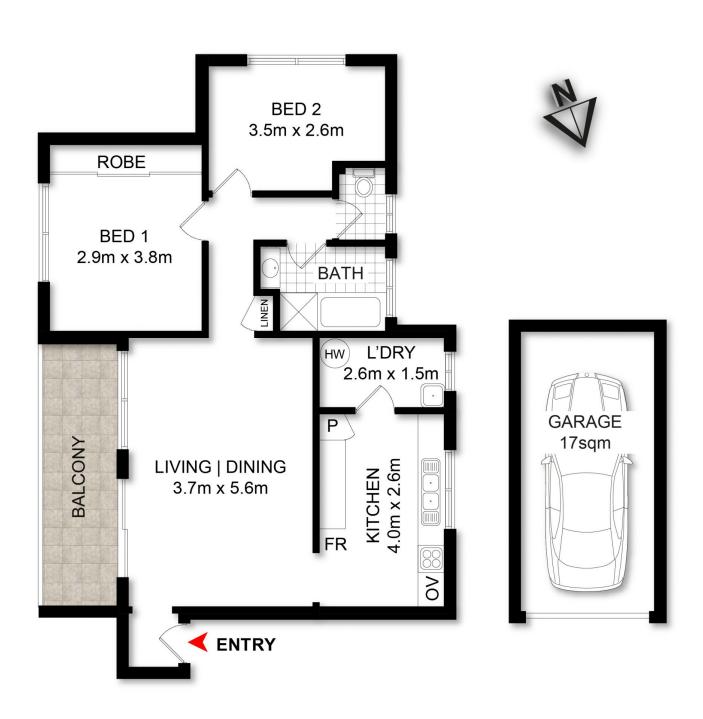

## 11/5-9 Chapman Street GYMEA NSW

If it is all about location then this top floor unit is not to be missed. This two bedroom unit is located in a security block, central to shops, schools and transport, offering a modern kitchen with modern appliances, built-in robe to the main bedroom, internal laundry, a good size balcony plus a single garage.