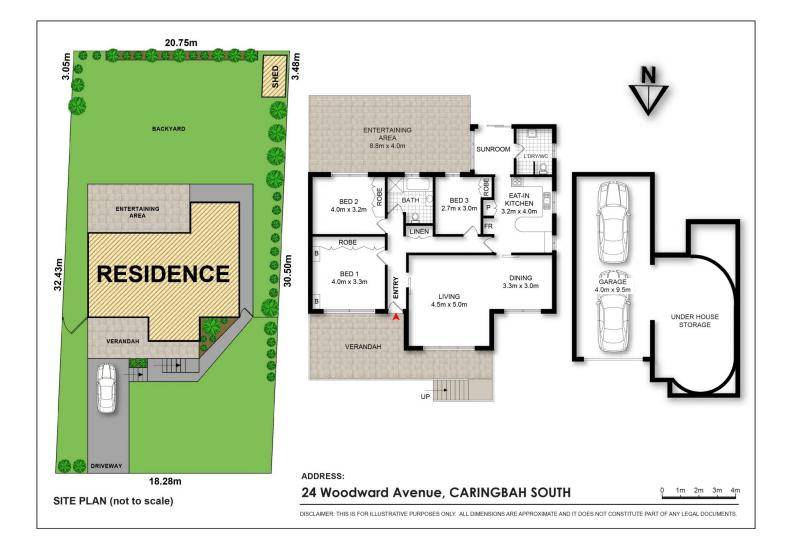

## 24 Woodward Avenue CARINGBAH SOUTH NSW

Currently existing is an original 3 bedroom spacious family home with a huge double garage with excavated area adjoining. A fabulous home or investment opportunity to be redeveloped.

Land size approx. 670sqm (18.2m frontage x 34.75m depth) LEP 2015 - Zone R2 FSR 0.55:1\*