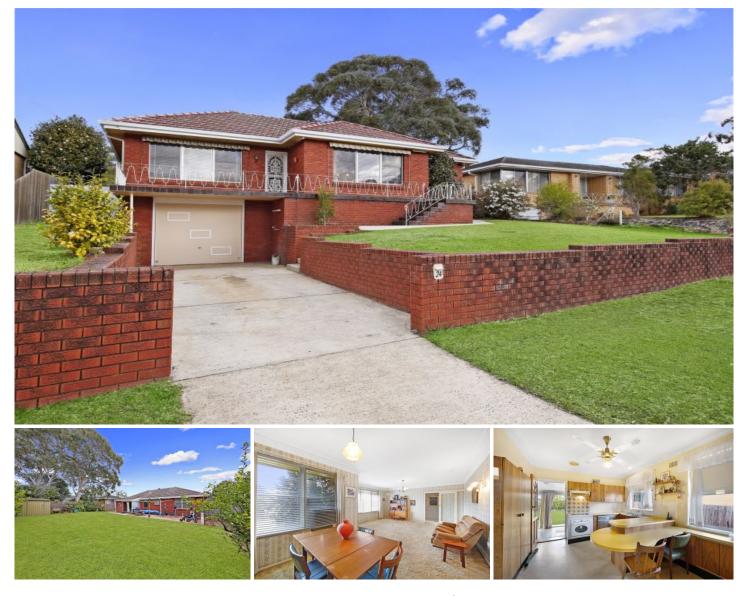

## 24 Woodward Avenue CARINGBAH SOUTH NSW

Currently existing is an original 3 bedroom spacious family home with a huge double garage with excavated area adjoining. A fabulous home or investment opportunity to be redeveloped.

Builders and Developers please note this exciting opportunity arises rarely to acquire one of the most sought-after positions as a potential re development site.

Close proximity to transport and Caringbah Shopping Village. The perfect site to build a small complex to your architects design.

Land size approx. 670sqm (18.2m frontage x 34.75m depth) LEP 2015 - Zone R2 FSR 0.55:1\*