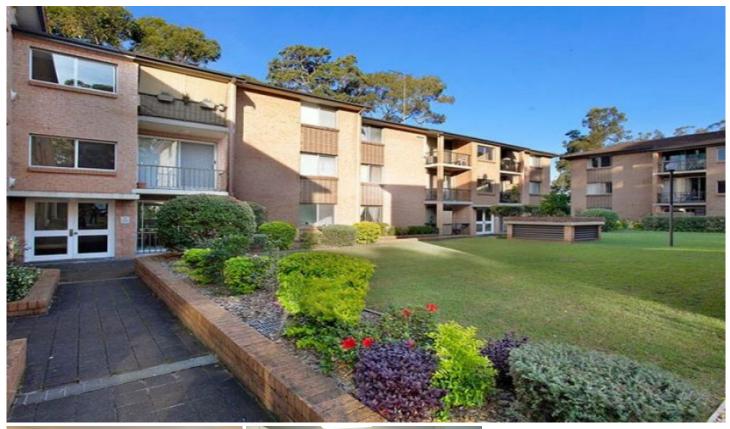

## 41/38-40 Chapman Street GYMEA NSW

Perfect in presentation throughout, this unit is sure to please. It features, combined lounge and dining opening onto balcony, modern kitchen with stainless steel appliances, updated bathroom with fresh shower screen and vanity, separate bath and shower recess, main bedroom generous in size with built-in robe, second bedroom features a bright and sunny aspect, spacious internal laundry plus a single garage with room for storage. With close proximity to the ever popular Gymea Shopping Village, Train Station and stones throw to Miranda Fair it is a must to inspect. Sorry no pets allowed.