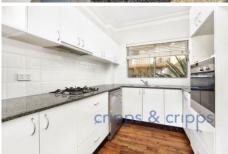

## 3/10 Ewos Parade CRONULLA NSW

Located in close proximity to Cronulla Mall, train station and the esplanade is this two bedroom unit in a boutique, high quality complex. The unit features built-in robes and ceiling fans in both bedrooms, en-suite and 2nd balcony off main bedroom, large open plan kitchen overlooking combined lounge/dining, security intercom, timber floorboards throughout, large north facing balcony, internal laundry & remote single lock up garage with additional storage in a security basement!