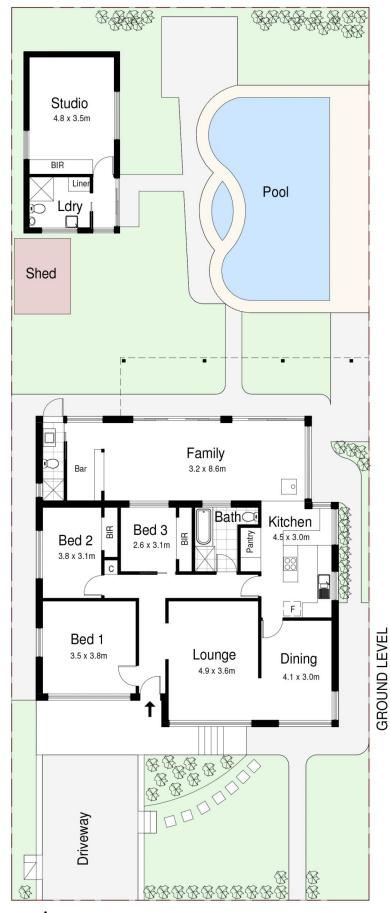

It combines flowing living spaces, a versatile layout and a wonderful environment for kids and teens of all ages.

Added Bonus - also includes a separate self-contained studio with its own external access - offers the perfect

4 🗀 3 🔓 1 🖨

**Price:** \$1,100,000

**View :** https://www.crippsandcripps.com.au/sale/nsw/sut herland/gymea/residential/house/5956799

Jenny Duff 02 9523 6511

LOWER GROUND LEVEL

Garage 6.1 x 3.5m

53 Hotham Road, GYMEA

DISCLAIMER: All care has been taken in preparing this floorplan, however the accuracy is not guaranteed and no liability will be accepted for any reliance placed upon it

Produced by PRODUCT PHOTOGRAPHY STUDIO mob: 0414 697 215 email: mgphoto@people.net.au