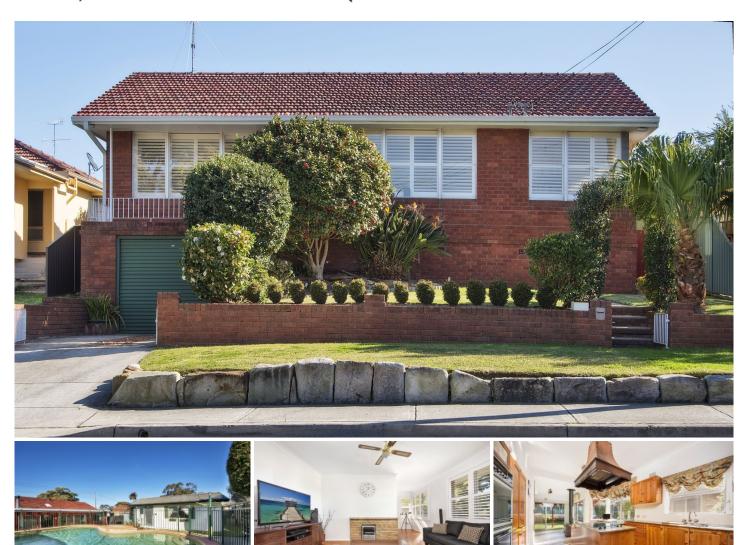

## 53 Hotham Road GYMEA NSW

If you are looking for space to accommodate a growing family and want value for your money, then this is the perfect place to call home.

Featuring light filled interiors throughout, this generously proportioned home boasts a choice of formal and casual areas that naturally integrate with the outdoors perfect for BBQ's and entertaining your friends. Safe, secure and fully fenced pool area all within eyesight of the main living and outdoor entertaining makes an easy everyday lifestyle all within reach.

It combines flowing living spaces, a versatile layout and a wonderful environment for kids and teens of all ages.

Added Bonus - also includes a separate self-contained studio with its own external access - offers the perfect

4 🗀 3 🔓 1 🖨

**Price:** \$1,100,000

**View :** https://www.crippsandcripps.com.au/sale/nsw/sut herland/gymea/residential/house/5956799

Jenny Duff 02 9523 6511

LOWER GROUND LEVEL

Garage 6.1 x 3.5m

53 Hotham Road, GYMEA