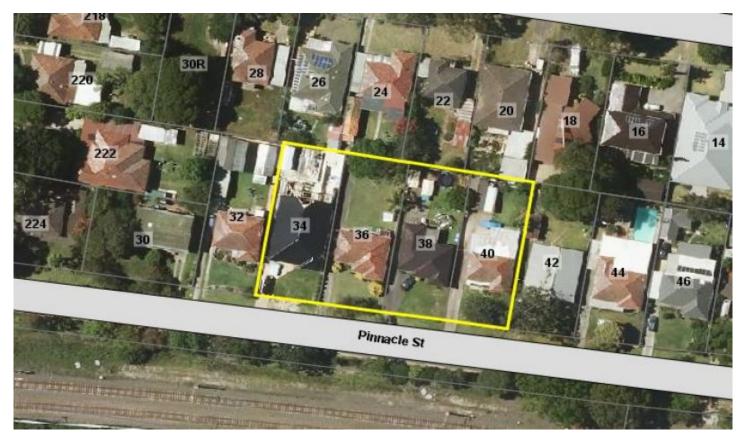

## 34-38 Pinnacle Street MIRANDA NSW

Outstanding opportunity to secure 4 properties in one line. This raw, near level development site has been rezoned and is now permissible for high density development under the new LEP and draft DCP. Ideally situated within close proximity to local schools, train station, the recently upgraded Westfield Shopping Centre and the trendy Gymea Village, this site offers a great lifestyle. Main features:

- Site area of 2319sqm with a 61m frontage
- Zone R4 High Density Residential
- Floor Space Ratio of 2:1
- Potential to build up to 8 levels
- Approx site dimensions 61m wide x 38m deep