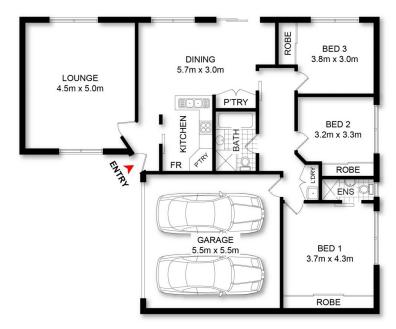

3 double bedrooms, main with ensuite Open plan gourmet kitchen Large separate lounge area Internal access to auto garaging plus separate side gate entry to rear courtyard.

This property being 1 of only 2, it is truly a rare find and I recommend your inspection.

3 📭 2 🖺 2 😭

**Price** : \$ 1,050,000 **Land Size** : 374 sqm

View: https://www.crippsandcripps.com.au/sale/ns w/sutherland/gymea/residential/villa/595678

7

Jason Hawes 02 9523 6511

SITE PLAN (not to scale)