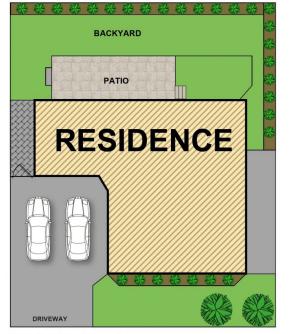

3 📭 2 🖺 2 😭

**Price** : \$ 1,050,000 **Land Size** : 374 sqm

View: https://www.crippsandcripps.com.au/sale/ns w/sutherland/gymea/residential/villa/595678

7

Jason Hawes 02 9523 6511

SITE PLAN (not to scale)

ADDRESS:

138a Gymea Bay Road, GYMEA

0 1m 2m 3m 4m

DISCLAIMER: THIS IS FOR ILLUSTRATIVE PURPOSES ONLY. ALL DIMENSIONS ARE APPROXIMATE AND IT DOES NOT CONSTITUTE PART OF ANY LEGAL DOCUMENTS.