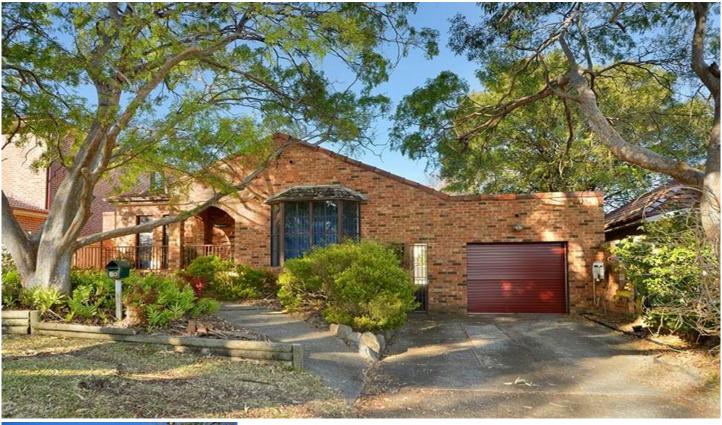

## 60 Telopea Avenue CARINGBAH NSW

This large three bedroom house is located in Caringbah close to shops and transport. It is an original condition internally and is available for a 6 month lease only as the property will be re developed. The property needs some TLC and this has been taken into account when the weekly rent was set. Some features include: Three bedrooms two with wardrobes, large living areas, huge tandem garage, large flat backyard.