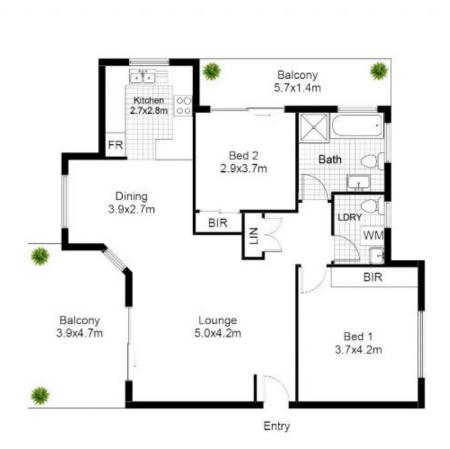

## 12/84 Glencoe Street SUTHERLAND NSW

Positioned in the north east corner with a leafy tranquil aspect this 2 bed, 2 balcony, tandem garage unit is on the top floor offering tranquility and privacy.

The unit has security basement car parking, beautifully manicured gardens, undercover common property bbq area, security intercom to common stairwells and unit, gas bbq and heating points, built in robes, modern bathroom and kitchen, internal modern laundry and gas BBQ and heating points.

Its within easy walking distance to both Sutherland and Kirrawee train stations, sutherland library, shops etc. Get in quick before Bill Shortens your tax relief!!!

2 📭 1 🖺 2 🗬

**Price**: \$670,000

**View**: https://www.crippsandcripps.com.au/sale/nsw/sut herland/sutherland/residential/unit/5956770