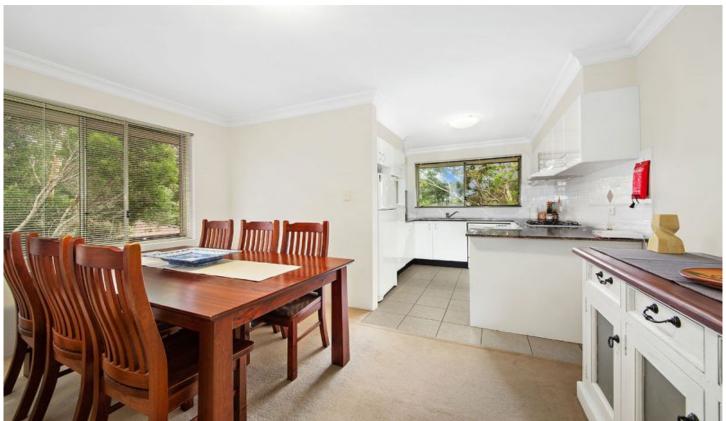

## 12/84 Glencoe Street SUTHERLAND NSW

Positioned in the north east corner with a leafy tranquil aspect this 2 bed, 2 balcony, tandem garage unit is on the top floor offering tranquility and privacy.

The unit has security basement car parking, beautifully manicured gardens, undercover common property bbq area, security intercom to common stairwells and unit, gas bbq and heating points, built in robes, modern bathroom and kitchen, internal modern laundry and gas BBQ and heating points.