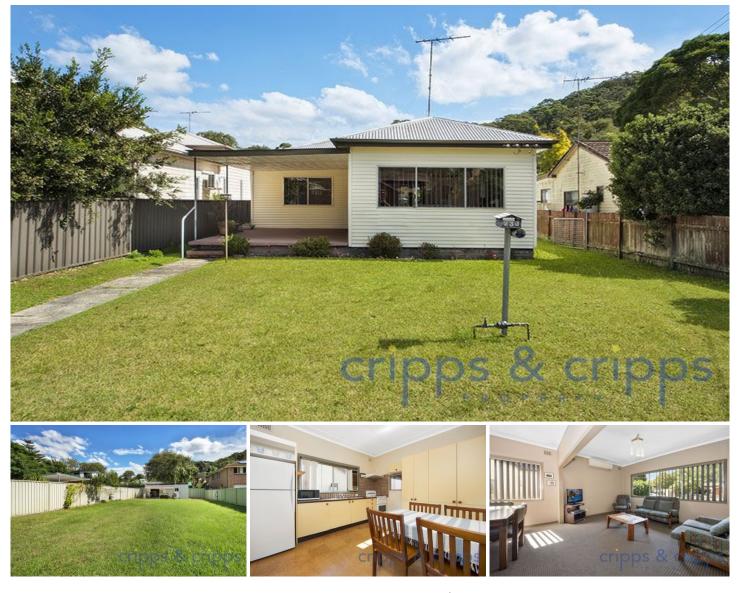

## 230 Prices Circuit WORONORA NSW

- All the charm of yesteryear, high ceilings, intricate cornicing

- Beautiful, sunny 811sqm of level land with so much potential

- Well presented, weathertex cladding with iron roofing

- Formal lounge and dining room with split system air conditioning

- Modern bathroom, kitchen with plenty of cupboard space, double pantry

- Separate external rumpus, spa room, covered entertaining area

2 🛤 2 🚔 1 🚘

**Price :** \$ 880,000

**View :** https://www.crippsandcripps.com.au/sale/nsw/sut herland/woronora/residential/house/5956759

Alice Kelly 02 9523 6511