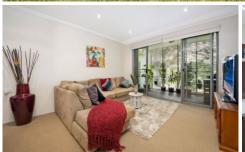

## 7/55 Auburn Street SUTHERLAND NSW

- Beautiful presentation with a sunny Northern aspect
- Generous proportions throughout, quality inclusions, ducted air conditioning
- Open plan living area with direct access to Entertainer's balcony
- Well sized master and second bedroom with built in robes and access to second private balcony
- Modern Caesarstone kitchen with ample cupboard space, stainless steel appliances including dishwasher
- Modern spacious bathroom, first floor position, secure complex with lift access
- Big Single garage with shelving for storage, remote control door
- Unit size 89m2, garage 26m2, 115m2 total
- Walking distance to shops, station and all amenities, ideal for commuters!