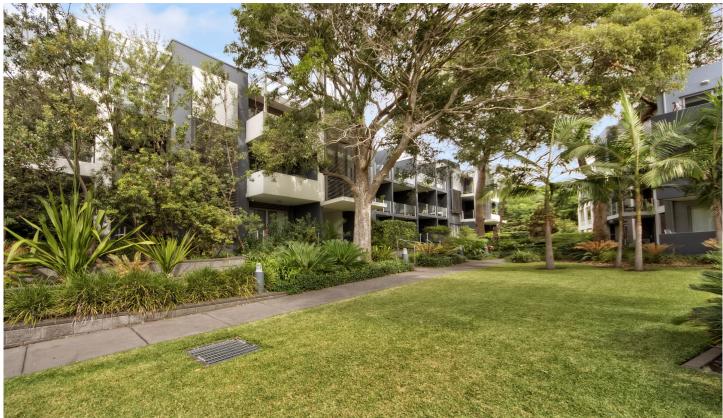

## 7/55 Auburn Street SUTHERLAND NSW

- Beautiful presentation with a sunny Northern aspect
- Generous proportions throughout, quality inclusions, ducted air conditioning
- Open plan living area with direct access to Entertainer's balcony
- Well sized master and second bedroom with built in robes and access to second private balcony
- Modern Caesarstone kitchen with ample cupboard space, stainless steel appliances including dishwasher
- Modern spacious bathroom, first floor position, secure complex with lift access
- Big Single garage with shelving for storage, remote control door
- Unit size 89m2, garage 26m2, 115m2 total
- Walking distance to shops, station and all amenities, ideal for commuters!