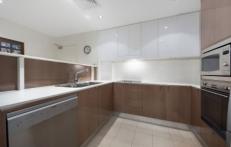

## 7/55 Auburn Street SUTHERLAND NSW

- Beautiful presentation with a sunny Northern aspect
- Generous proportions throughout, quality inclusions, ducted air conditioning
- Open plan living area with direct access to Entertainer's balcony
- Well sized master and second bedroom with built in robes and access to second private balcony
- Modern Caesarstone kitchen with ample cupboard space, stainless steel appliances including dishwasher
- Modern spacious bathroom, first floor position, secure complex with lift access
- Big Single garage with shelving for storage, remote control door
- Unit size 89m2, garage 26m2, 115m2 total
- Walking distance to shops, station and all amenities, ideal for commuters!