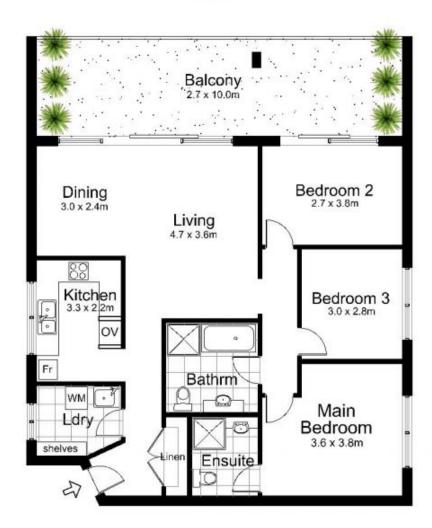

## 2/2 Railway Crescent JANNALI NSW

Ideally located close to schools and transport this great 3 bedroom unit is perfect for a first home buyer, investor or somebody who wishes to downsize. Its facing easterly with a fantastic balcony perfect for entertaining or relaxing in the quiet surrounding environment.

## 2 / 2 Railway Crescent, JANNALI

DISCLAIMER: All care has been taken in preparing this floor plan, however the accuracy is not guaranteed and no liability will be accepted for any reliance placed upon it