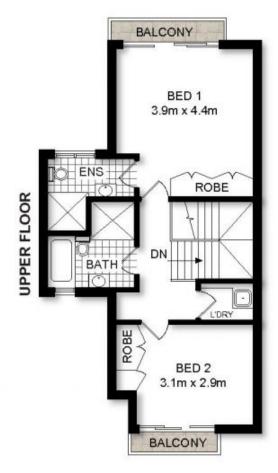

Awash with light from a coveted rear northerly aspect, stepping into No 15 Northbeach makes you feel immediately at home with highly desirable features such as

2 📮 2 🚍 2 🖨

**Price:** \$1,335,000

**View**: https://www.crippsandcripps.com.au/sale/nsw/sut herland/cronulla/residential/townhouse/5956727