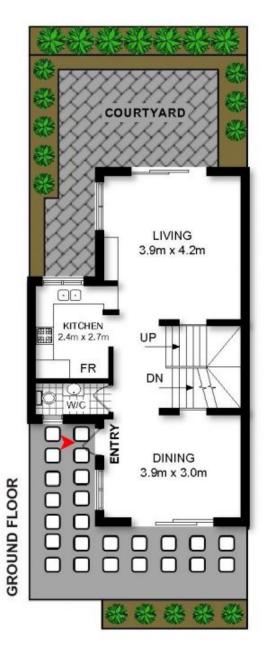

Awash with light from a coveted rear northerly aspect, stepping into No 15 Northbeach makes you feel immediately at home with highly desirable features such as

2 📮 2 🚍 2 🖨

**Price:** \$1,335,000

**View**: https://www.crippsandcripps.com.au/sale/nsw/sut herland/cronulla/residential/townhouse/5956727