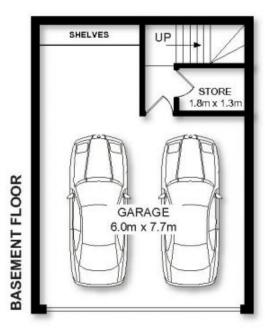

Awash with light from a coveted rear northerly aspect, stepping into No 15 Northbeach makes you feel immediately at home with highly desirable features such as

2 📮 2 🚍 2 🖨

**Price:** \$1,335,000

**View**: https://www.crippsandcripps.com.au/sale/nsw/sut herland/cronulla/residential/townhouse/5956727