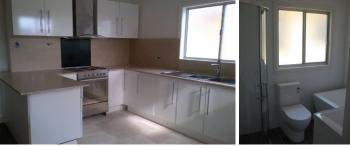

## **18 Shirley Road MIRANDA NSW**

Perfect in presentation this fully renovated throughout three bedroom house is sure to please. It features, separate lounge and dining, open kitchen with ample bench and cupboard space, generous bedrooms, modern bathroom with free standing bath, large undercover entertaining area opening onto a huge level grassed yard perfect for pets and kids. It also features a storage room with an addition toilet and external laundry and a tandem carport. Be quick to inspect.