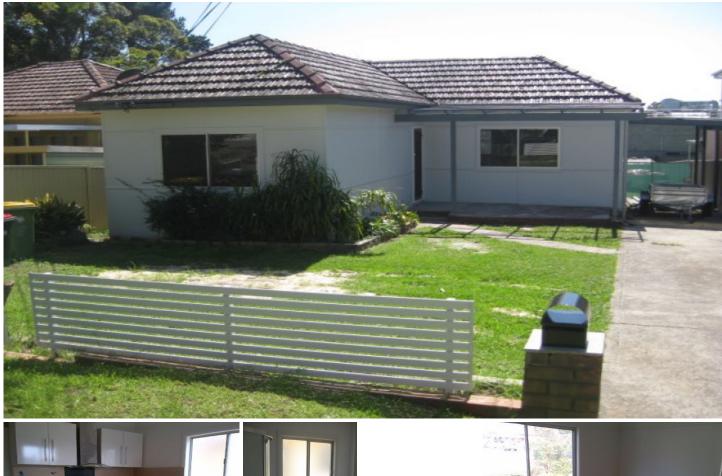

## **18 Shirley Road MIRANDA NSW**

Perfect in presentation this fully renovated throughout three bedroom house is sure to please. It features, separate lounge and dining, open kitchen with ample bench and cupboard space, generous bedrooms, modern bathroom with free standing bath, large undercover entertaining area opening onto a huge level grassed yard perfect for pets and kids. It also features a storage room with an addition toilet and external laundry and a tandem carport. Be quick to inspect.