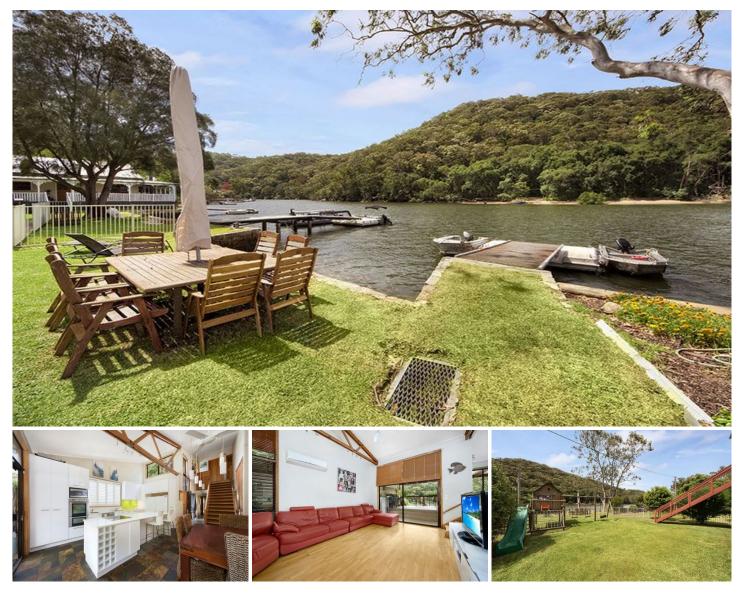

## 257 Prince Edward Park Road WORONORA NSW

Escape to the idyllic surrounds of this remarkable waterfront property featuring breathtaking views from almost every room.

Nestled in the peaceful community of Woronora River, offering a sense of privacy complemented by a superb waterside setting. Soaring ceilings and inviting living areas with impressive water views, designed for comfort and entertaining.

Presenting an excellent floor-plan for easy family living where inside meets outside and everyone has their own space, the home is immediately inviting with abundant natural light and ready made comforts.

Entertain in style at the water's edge, swim in the river, throw a line out and try to catch that big fish. Enjoy a BBQ

View : https://www.crippsandcripps.com.au/sale/nsw/sut herland/woronora/residential/house/5956716