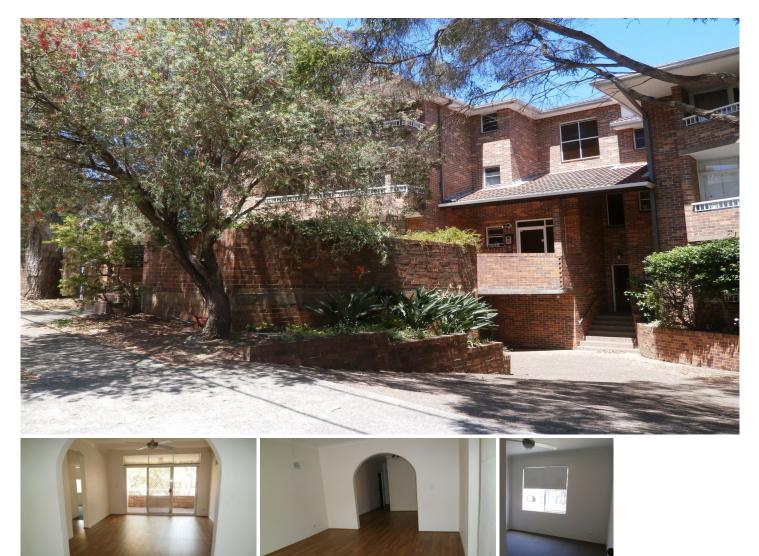

## 7/35-37 Talara Road GYMEA NSW

This neat and comfortable unit features 2 bedrooms with built in robe in main and new ceiling fans, large separate lounge and dining rooms with ceiling fans, updated modern bathroom with separate bath and shower, kitchen with plenty of bench space and new dishwasher, floorboards in living area, internal laundry, storage/linen cupboard plus loft storage area, balcony off living room. Tandem 2 car lock-up garage within security basement. Ideally located to Gymea Village shopping precinct and local amenities.