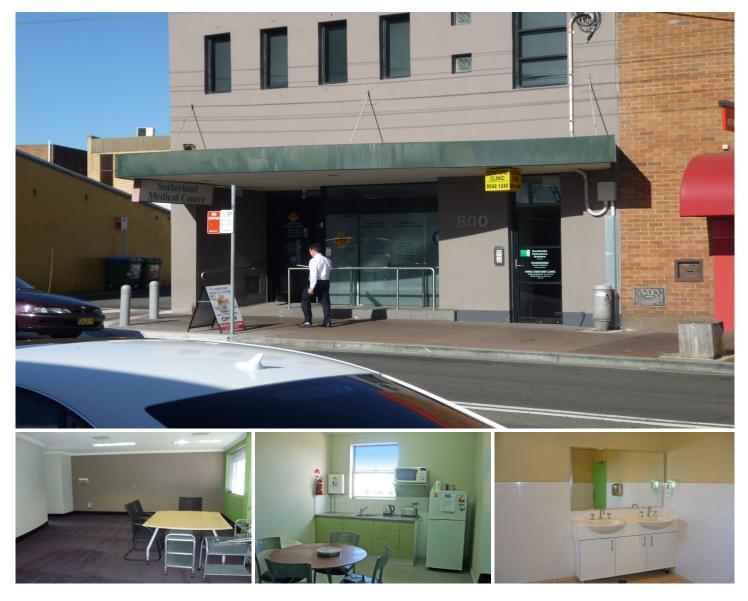

## Suite 2/800 Old Princes Highway SUTHERLAND NSW

\* Immaculate office 55 SQM ideal for professionals.

- \* Centrally located in premiere address
- \* Close to transport and shops in heart of Sutherland.

\* Would suit variety of businesses, close to Medical practice.

- Very Secure in a well maintained building.
- \* Room dividers available if required.
- \* Well maintained and modern amenities

## Building Size : 55 sqm

Land Size

View

: 55 sqm

: https://www.crippsandcripps.com.au/lea se/nsw/sutherland/sutherland/commerci al/offices/5956693

**Tracey Metcalf** 02 9523 6511