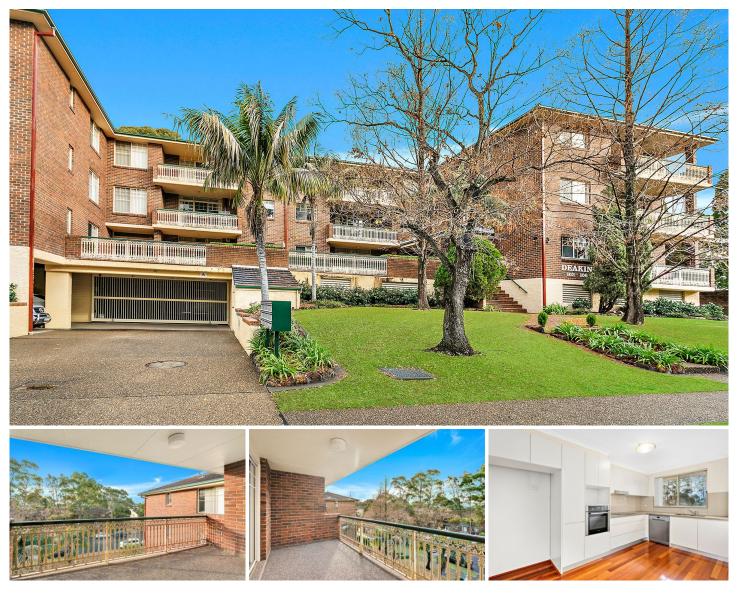

## 16/102 Flora Street SUTHERLAND NSW

Ideal top floor location with security parking for 2 vehicles, this beautiful home unit features; open-plan design, large kitchen, good sized bedrooms and spacious alfresco terrace balcony. Ideal for relaxing and entertaining.

Highly sought after location and well worth an inspection. \*2 large bedrooms with built ins

\*Set back from the street and filled with natural light \*recently renovated throughout

- \*nice easy stroll to Kirrawee or Sutherland train stations
- \*Furnished window plantation shutters
- \*Large tandem garage
- \*Strata levy approx \$665-00 per 1/4