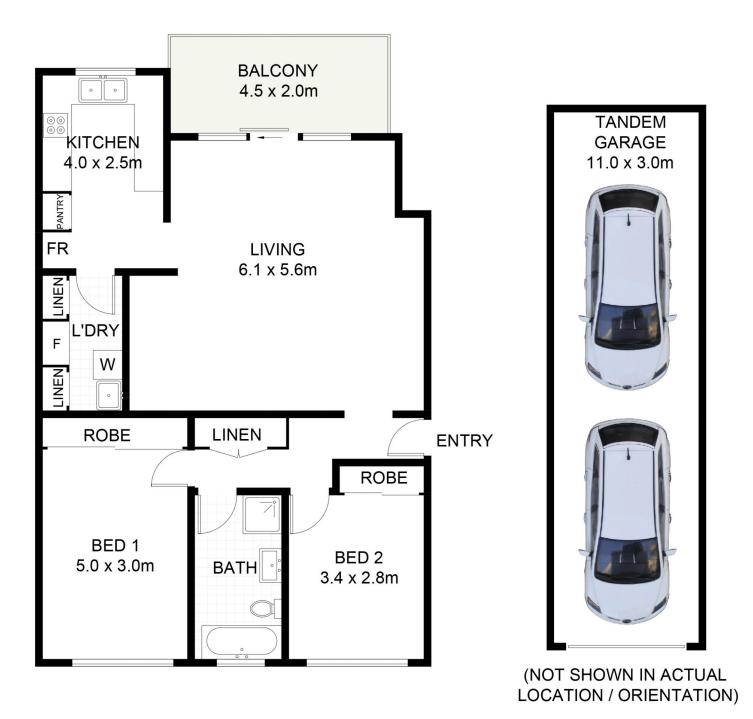

Highly sought after location and well worth an inspection. \*2 large bedrooms with built ins

\*Set back from the street and filled with natural light \*recently renovated throughout

- \*nice easy stroll to Kirrawee or Sutherland train stations
- \*Furnished window plantation shutters
- \*Large tandem garage
- \*Strata levy approx \$665-00 per 1/4

**Price :**\$ 630,000

View : https://www.crippsandcripps.com.au/sale/nsw/sut herland/sutherland/residential/unit/5956691

**Brett Cripps** 02 9523 6511

N

Scale in metres. Indicative only. Dimensions are approximate. All information contained herein is gathered from sources we believe to be reliable. However, we cannot guarantee its accuracy and interested persons should rely on their own enquiries.