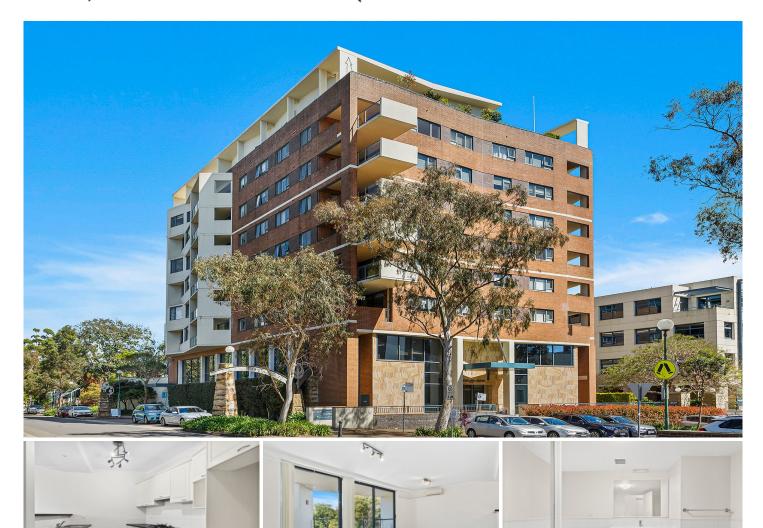

## 10/37-41 Belmont Street SUTHERLAND NSW

Perfect in presentation this two bedroom spacious unit in a security block with a lift close to Sutherland's restaurant and transport hub is sure to please.

## It features:

- -Good quality Paint and Carpet throughout,
- -A generous combined living and dining area with a split air conditioning unit
- -Open plan kitchen with dishwasher
- -Two bedrooms with built-ins, main with ensuite
- -Internal laundry with dryer
- -Single lock up garage