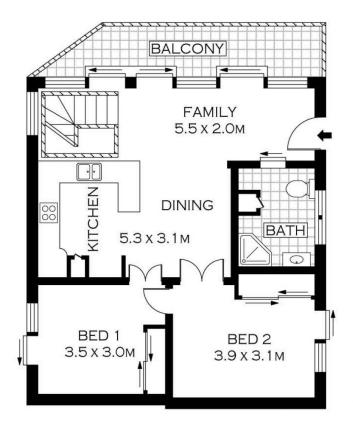

## **GROUND FLOOR**

PLANS SHOWN ONLY INDICATIVE OF LAYOUT. DIMENSIONS ARE APPROXIMATE. Floor plans by www.realestatemarketingaustralia.com.au Ref. No: 8035