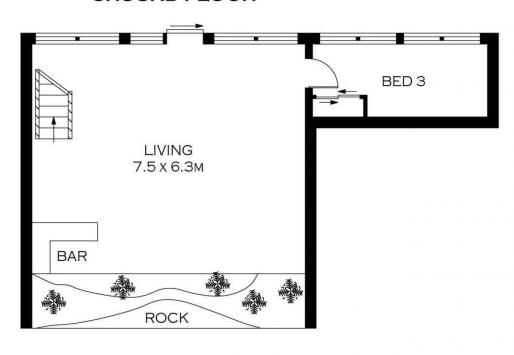

## **GROUND FLOOR**

PLANS SHOWN ONLY INDICATIVE OF LAYOUT. DIMENSIONS ARE APPROXIMATE. Floor plans by www.realestatemarketingaustralia.com.au Ref. No: 8035